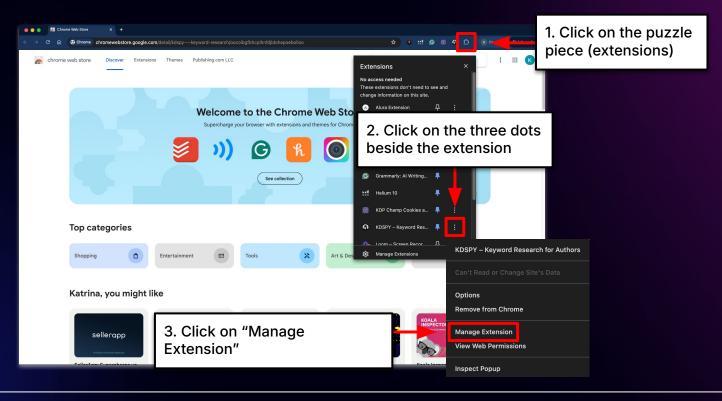

- Account related (resetting password, Facebook group, etc.)
- KDSpy, Incognito, Chrome etc.
- 7 Day Publishing Challenge
- Pen names

In the Help Center, you will find clear answers (with videos) to all of these questions, so we will likely skip all questions related to these topics.