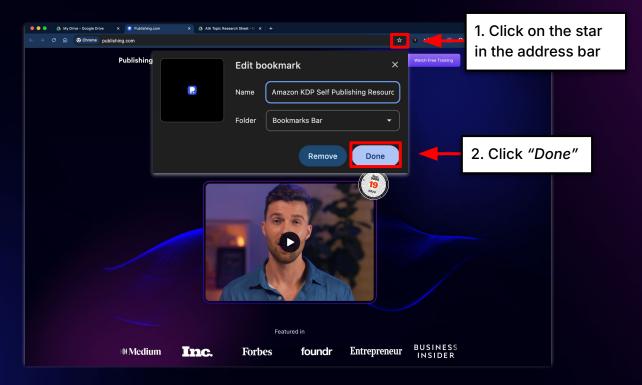

the link      Anyone on the Internet with the link     Viewers of this file can see co | c can view<br>promments and suggestions<br>Done<br>me | Sept 2022 me<br>Sept 2022 me<br>Nov 2023 me<br>30 Nov 2023 me                    | access<br>the link<br>282 KB<br>13 MB         | " to "An              |
| Bin<br>Storage                |                               | Anyone with the link      Anyone on the Internet with the link     Viewers of this file can see co | Comments and suggestions  Dom  me me me me me         | Sept 2022 me<br>Sept 2022 me<br>Nov 2023 me<br>30 Nov 2023 me<br>29 Sept 2022 me | access<br>the link<br>222 KB<br>13 MB<br>2 KB | " to "An              |

# **Clearing Your Cache**



# **Clearing Your Cache**





























### Bookmarking



### Bookmarking



#### **Pre-Submitted Questions**



#### chris carter

What is the best tool to use to create an Audio book

### Jon Kopping

What day of the week is the most popular/has the highest attendence, for the Q & A calls?

### **Diane Dacchille**

What program does publishing.com use to edit, avoid plagiarism and cite properly?

### Marjorie

I added two sub-chapters to my book outline, but that information is not covered in the book references I compiled from Amazon. Will the publishing AI program come up with adding this information and references?Can I add more book codes after creating the book outline? If I cannot add, how can I not lose the books I entered when I first started the project?

### **Richard Ruhling**

When I click on android's PlayStore Icon to get Audible app, it times out