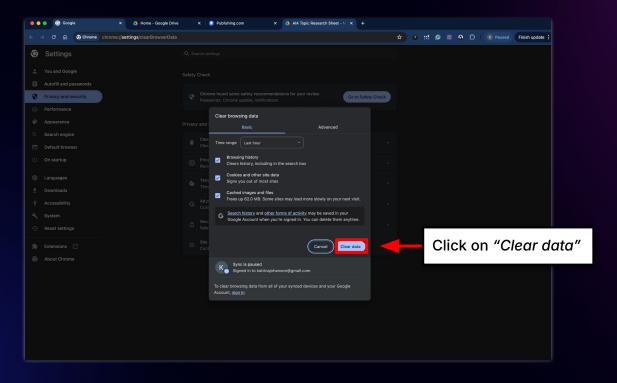

age                |                               | Anyone with the link      Anyone on the Internet with the link     Viewers of this file can see co | c can view<br>promments and suggestions<br>Done<br>me | Sept 2022 me<br>Sept 2022 me<br>Nov 2023 me<br>30 Nov 2023 me                    | access<br>the link<br>282 KB<br>13 MB         | " to "An              |
| Bin<br>Storage                |                               | Anyone with the link      Anyone on the Internet with the link     Viewers of this file can see co | Comments and suggestions  Dom  me me me me me         | Sept 2022 me<br>Sept 2022 me<br>Nov 2023 me<br>30 Nov 2023 me<br>29 Sept 2022 me | access<br>the link<br>222 KB<br>13 MB<br>2 KB | " to "An              |

# **Clearing Your Cache**



# **Clearing Your Cache**





























### Bookmarking



### Bookmarking



#### **Pre-Submitted Questions**



#### chris carter

What is the best tool to use to create an Audio book

### Jon Kopping

What day of the week is the most popular/has the highest attendence, for the Q & A calls?

### **Diane Dacchille**

What program does publishing.com use to edit, avoid plagiarism and cite properly?

### Marjorie

I added two sub-chapters to my book outline, but that information is not covered in the book references I compiled from Amazon. Will the publishing AI program come up with adding this information and references?Can I add more book codes after creating the book outline? If I cannot add, how can I not lose the books I entered when I first started the project?

### **Richard Ruhling**

When I cl