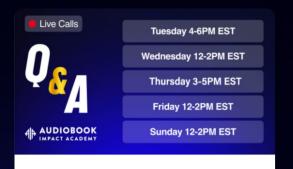

#### Live Weekly Q&A Calls

Got a question you'd like us to answer on the next Q&A call? Ask it Here

**Click Here to Register** 

Second, we will go through all questions submitted prior to today's call through the form in the AIA dashboard (Top 20).