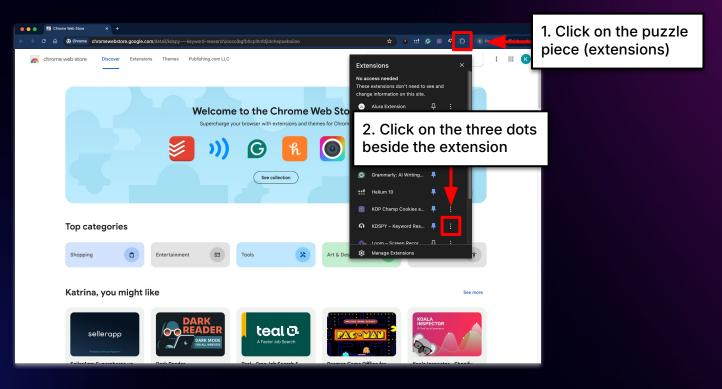

- Account related (resetting password, Facebook group, etc.)
- KDSpy, Incognito, Chrome etc.
- 7 Day Publishing Challenge
- Pen names

In the Help Center, you will find clear answers (with videos) to all of these questions, so we will likely skip all questions related to these topics.