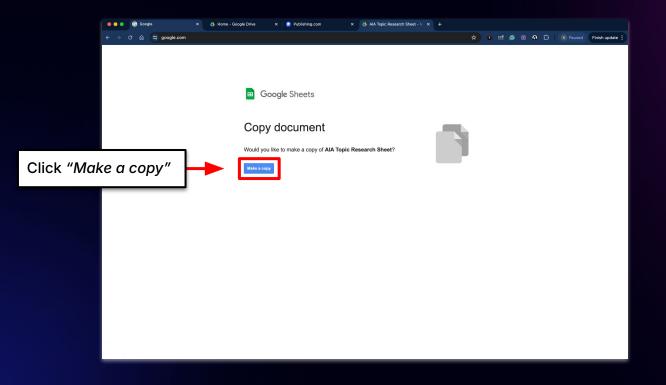

# **Using Your Google Drive**

# **Using Your Google Drive**

| 😑 😑 🔷 My Drive - Google Drive | × 😵 New Tab × 🔯 Publishing.com           | X 🔥 AIA Topic Research Sheet - M X + |                           |                    |                  |
|-------------------------------|------------------------------------------|--------------------------------------|---------------------------|--------------------|------------------|
| ← → ♂ ⋒ 🛱 drive.goog          | gle.com/drive/my-drive                   |                                      | * • #                     | 🕒 🔟 🗿 🖸 🛛 🛞 Paused | Finish update    |
| 🔥 Drive                       | Q. Search in Drive                       | 莘                                    |                           | 0 🏶 🏼 🕨            | hiblishing.com K |
| + New<br>Home                 | My Drive •<br>Type • People • Modified • |                                      |                           |                    | © 🗉              |
| Activity                      | Name 个                                   | Owner                                | Last modified 👻           | File size          | : Ø              |
| My Drive                      | E                                        | 🕒 me                                 | 4 Mar 2023 me             | 224 KB 🐣 📩 💪 🏠     | ÷ 🔒              |
| ) 프 Shared drives             |                                          | 🕒 me                                 | 4 Mar 2023 me             | 213 KB             | · _              |
| 음. Shared wh me               |                                          | 🕒 me                                 | 11 Jan 2024 me            | 1 KB               | : +              |
| () Recent                     | -                                        | 😑 me                                 | 12 Nov 2023 me            | 1.34 GB            | 1                |
| ☆ Starred                     |                                          | 😑 me                                 | 31 Aug 2022 me            | 2 KB               | 1                |
| ③ Spam                        |                                          | 😑 me                                 | 11 Jan 2024 me            | 152 KB             | :                |
| You can locate                | e it                                     | 😑 me                                 | 21 Feb 2024 me            | 1.3 MB             | 1                |
| in your Drive                 |                                          | 🕒 me                                 | 27 Feb 2024 me            | 139 KB             | 1                |
| in your Drive                 |                                          | 😑 me                                 | 27 Feb 2024 me            | 37 KB              | 1                |
|                               |                                          | 😑 me                                 | 8 Feb 2024 me             | 32.9 MB            | 1                |
|                               |                                          | 😑 me                                 | 10 Sept 2023 me           | 1.66 GB            | 1                |
|                               |                                          | 😑 me                                 | 7 Jan 2024 Rasmus Mikkels | 5 KB               | 1                |
|                               | 8                                        | 🙁 me                                 | 30 Jul 2023 me            | 7 KB               | 1                |
|                               |                                          | 🕑 me                                 | 4 Oct 2022 me             | 525 KB             | 1                |
|                               |                                          | 🕙 me                                 | 7 Sept 2022 me            | 347 KB             | 1                |
|                               |                                          | 🕒 me                                 | 7 Sept 2022 me            | 9 KB               | : ,              |
|                               |                                          |                                      |                           |                    |                  |