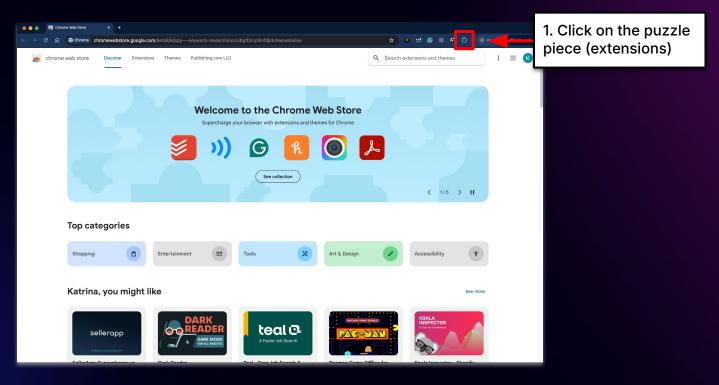

- Account related (resetting password, Facebook group, etc.)
- KDSpy, Incognito, Chrome etc.
- 7 Day Publishing Challenge
- Pen names

In the Help Center, you will find clear answers (with videos) to all of these questions, so we will likely skip all questions related to these topics.