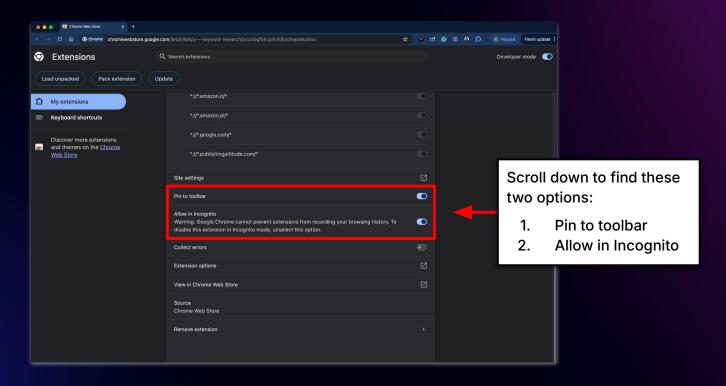

- Account related (resetting password, Facebook group, etc.)
- KDSpy, Incognito, Chrome etc.
- 7 Day Publishing Challenge
- Pen names

In the Help Center, you will find clear answers (with videos) to all of these questions, so we will likely skip all questions related to these topics.