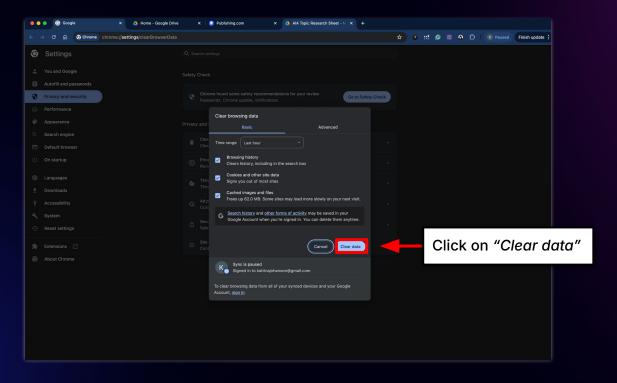

age                |                               | Anyone with the link      Anyone on the Internet with the link     Viewers of this file can see co | c can view<br>promments and suggestions<br>Done<br>me | Sept 2022 me<br>Sept 2022 me<br>Nov 2023 me<br>30 Nov 2023 me                    | access<br>the link<br>282 KB<br>13 MB         | " to "An              |
| Bin<br>Storage                |                               | Anyone with the link      Anyone on the Internet with the link     Viewers of this file can see co | Comments and suggestions  Dom  me me me me me         | Sept 2022 me<br>Sept 2022 me<br>Nov 2023 me<br>30 Nov 2023 me<br>29 Sept 2022 me | access<br>the link<br>222 KB<br>13 MB<br>2 KB | " to "An              |

# **Clearing Your Cache**



# **Clearing Your Cache**





























## Bookmarking



## Bookmarking



### **Pre-Submitted Questions**



### **Catherine Searles**

I created a downloadable booklet with templates and checklists to accompany my book. I'll likely want to use it for lead generation as well. What is the best (and easiest) way to distribute the booklet? Will I have to create a landing page? Did I just add a bunch of unneeded complication?

### David Bingaman

I have DS Amazon Quick View set up but it is not displaying under the book covers? I can't find out where I have missed a set up step?

### **Rachelle Escudero**

I finished my book using your Beta AI program. After it wrote the book I changed about 90% of it and made it my own. I used Grammarly and edited my book and checked for plagiarism. I have a couple que