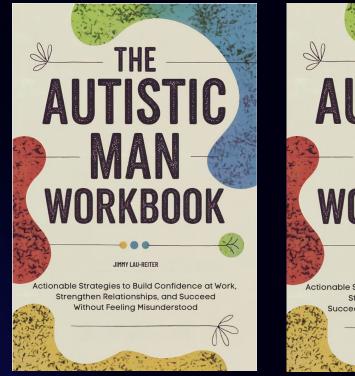

### **Jimmy Lau**

Hi Coaches, I have finalized my book cover design, I'm wondering which way to present the subtitle is better, thank you for reviewing

https://www.canva.com/design/DAGbhJXQp54/mSrnqwHxFs2ZYvORqNM77g/edit?utm\_content =DAGbhJXQp54&utm\_campaign=designshare&utm\_medium=link2&utm\_source=sharebutton

### **Jimmy Lau**