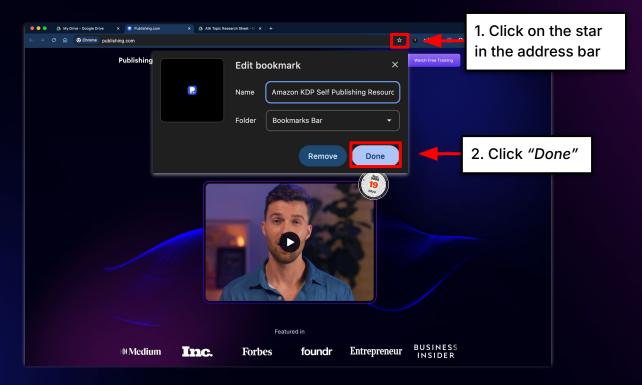

th the link      Anyone on the Internet with the link     Viewers of this file can see co | c can view<br>promments and suggestions<br>Done<br>me | Sept 2022 me<br>Sept 2022 me<br>Nov 2023 me<br>30 Nov 2023 me                    | access<br>the link<br>282 KB<br>13 MB         | " to "An              |
| Bin<br>Storage                |                               | Anyone with the link      Anyone on the Internet with the link     Viewers of this file can see co | Comments and suggestions  Dom  me me me me me         | Sept 2022 me<br>Sept 2022 me<br>Nov 2023 me<br>30 Nov 2023 me<br>29 Sept 2022 me | access<br>the link<br>222 KB<br>13 MB<br>2 KB | " to "An              |

# **Clearing Your Cache**



# **Clearing Your Cache**





























## Bookmarking



## Bookmarking



### **Pre-Submitted Questions**



### **Catherine Searles**

I created a downloadable booklet with templates and checklists to accompany my book. I'll likely want to use it for lead generation as well. What is the best (and easiest) way to distribute the booklet? Will I have to create a landing page? Did I just add a bunch of unneeded complication?

### David Bingaman

I have DS Amazon Quick View set up but it is not displaying under the book covers? I can't find out where I have missed a set up step?

### **Rachelle Escudero**

I finished my book using your Beta AI program. After it wrote the book I changed about 90% of it and made it my own. I used Grammarly and edited my book and checked for plagiarism. I have a couple questions.1) In the online course it recommended hiring an editor