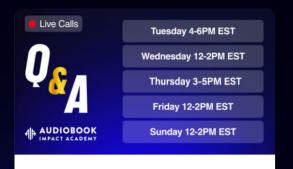

#### Live Weekly Q&A Calls

Got a question you'd like us to answer on the next Q&A call? Ask it Here

**Click Here to Register** 

Second, we will go through all questions submitted prior to today's call through the form in the AIA dashboard (Top 20).

Average length: 30-45 mins.

**SPECIAL SEGMENTS** 

- Password Management
- How to Use Loom
- Using System Preferences
- Quiz
- Something else

Got a good idea for a segment? Let us know!

Submit your questions live on the call in the Zoom Q&A field. We will pick the best questions to answer!