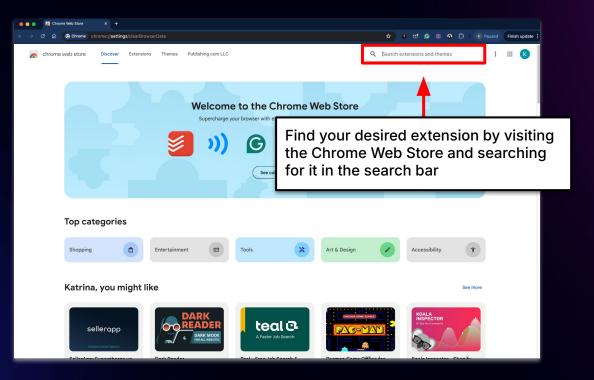

- Account related (resetting password, Facebook group, etc.)
- KDSpy, Incognito, Chrome etc.
- 7 Day Publishing Challenge
- Pen names

In the Help Center, you will find clear answers (with videos) to all of these questions, so we will likely skip all questions related to these topics.