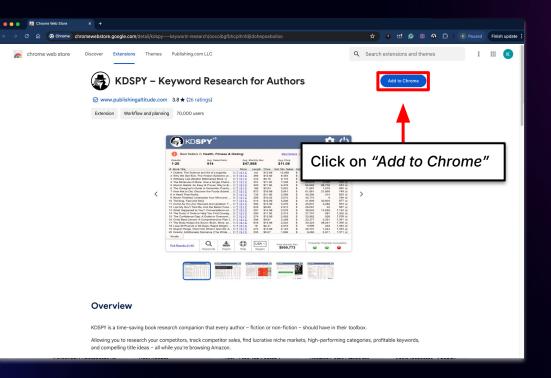

- Account related (resetting password, Facebook group, etc.)
- KDSpy, Incognito, Chrome etc.
- 7 Day Publishing Challenge
- Pen names

In the Help Center, you will find clear answers (with videos) to all of these questions, so we will likely skip all questions related to these topics.