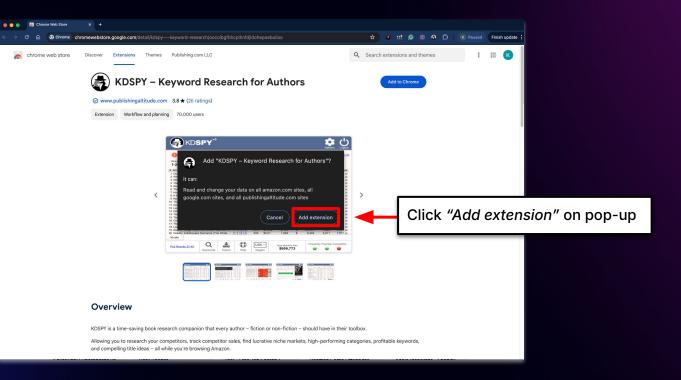

- Account related (resetting password, Facebook group, etc.)
- KDSpy, Incognito, Chrome etc.
- 7 Day Publishing Challenge
- Pen names

In the Help Center, you will find clear answers (with videos) to all of these questions, so we will likely skip all questions related to these topics.