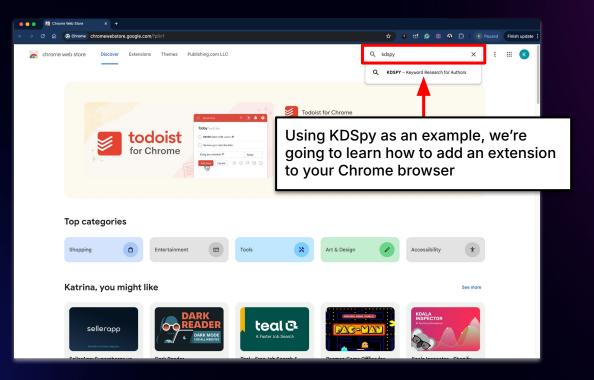

- Account related (resetting password, Facebook group, etc.)
- KDSpy, Incognito, Chrome etc.
- 7 Day Publishing Challenge
- Pen names

In the Help Center, you will find clear answers (with videos) to all of these questions, so we will likely skip all questions related to these topics.