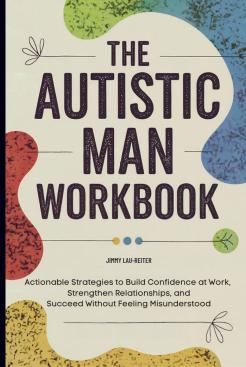

### **Jimmy Lau**

Hi Coaches, I have finalized my book cover design, I'm wondering which way to present the subtitle is better, thank you for reviewing

https://www.canva.com/design/DAGbhJXQp54/mSrnqwHxFs2ZYvORqNM77g/edit?utm\_content =DAGbhJXQp54&utm\_campaign=designshare&utm\_medium=link2&utm\_source=sharebutton

### **Jimmy Lau**