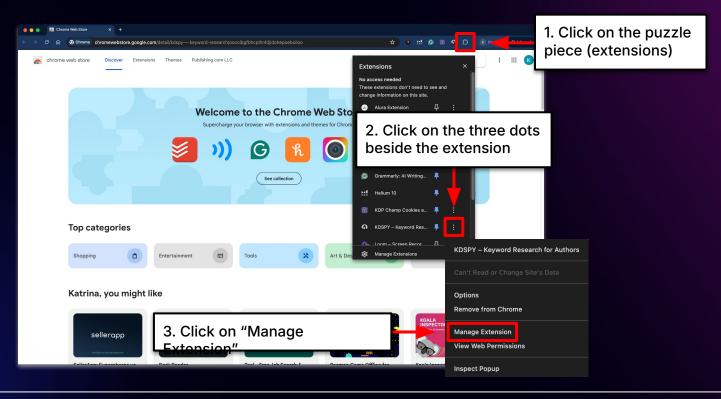

- Account related (resetting password, Facebook group, etc.)
- KDSpy, Incognito, Chrome etc.
- 7 Day Publishing Challenge
- Pen names

In the Help Center, you will find clear answers (with videos) to all of these questions, so we will likely skip all questions related to these topics.