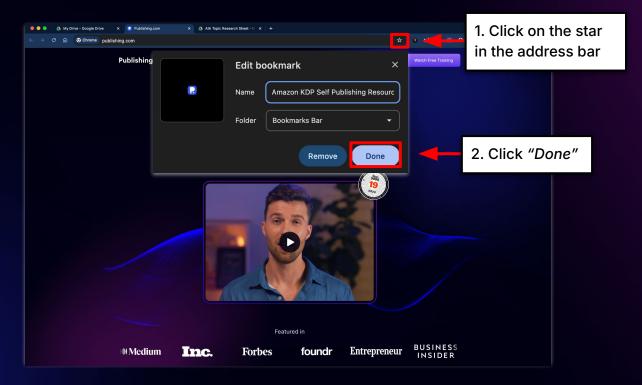

Anyone on the Internet with the link     Viewers of this file can see co | c can view<br>promments and suggestions<br>Done<br>me | Sept 2022 me<br>Sept 2022 me<br>Nov 2023 me<br>30 Nov 2023 me                    | access<br>the link<br>282 KB<br>13 MB         | " to "An              |
| Bin<br>Storage                |                               | Anyone with the link      Anyone on the Internet with the link     Viewers of this file can see co | Comments and suggestions  Dom  me me me me me         | Sept 2022 me<br>Sept 2022 me<br>Nov 2023 me<br>30 Nov 2023 me<br>29 Sept 2022 me | access<br>the link<br>222 KB<br>13 MB<br>2 KB | " to "An              |

## **Clearing Your Cache**





### **Clearing Your Cache**































#### Bookmarking



#### Bookmarking



#### **Howard Evans**

"About a month ago, coach Stefan recommended a recording from last October where coach Kqrina discussed ""The Karina Facebook Review Method."" I've tried it and have seen significant improvements in my results.

I'm curious—have there been any updates to the method over the past year? Specifically, how do you handle people who only give your posts a ""Like"" or ""Love""? And how much follow-up do you typically do with those you've offered a free copy of your book but haven't responded?

Thanks so much!



#### Vera Hermawan

When I am not familiar with the topic, how would I know if it's a good quality when AI writes them? how do I check for quality when AI writes them? Do I have to buy and read books of competitors?

#### Maria Romero

"Hi, I would like to know if