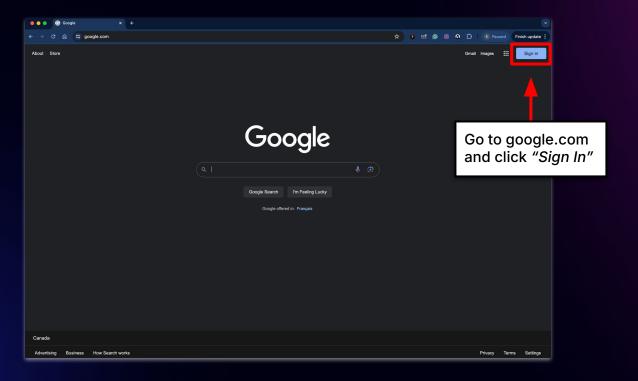

|                           |       |
| your chat "                                |                |                           |       |
| Change J «Everyone                         |                |                           |       |
| change your chat<br>settings to "Everyone" | 0 14           | ho can see your messages' | 2     |
|                                            | 2 <b>0</b> VV  | no can see your messages  |       |
|                                            | To: Everyone   |                           | Ů ☺ … |
|                                            | Type message h | ere                       |       |

### Tip of The Week



Uninstall unused software: Uninstall software you don't use to free up system resources







### **Creating a Google Account**





### **Creating a Google Account**





## **Using Your Google Drive**



### **Using Your Google Drive**

| 😑 😑 🔷 My Drive - Google Drive | × 😵 New Tab × 🔯 Publishing.com           | × 🔥 AlA Topic Research Sheet - M × + |                           |                    |                |
|-------------------------------|------------------------------------------|--------------------------------------|---------------------------|--------------------|----------------|
| ← → ♂ ⋒ 🛱 drive.goog          | gle.com/drive/my-drive                   |                                      | * • # 1                   | G 🗵 🗿 🗅 🛛 🔇 Paused | Finish update  |
| 🔥 Drive                       | Q. Search in Drive                       | 莘                                    |                           |