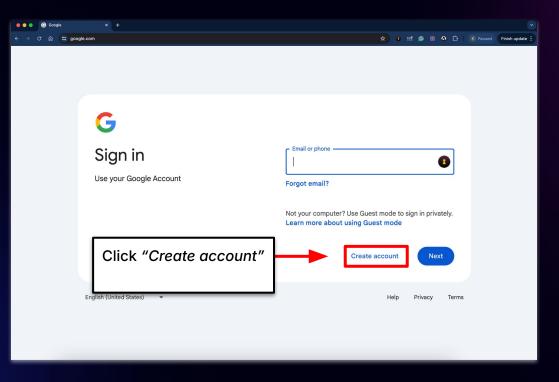

|
| your chat "                                |                |                           |       |
| Change J «Everyone                         |                |                           |       |
| change your chat<br>settings to "Everyone" | 0 14           | ho can see your messages' | 2     |
|                                            | 2 <b>0</b> VV  | no can see your messages  |       |
|                                            | To: Everyone   |                           | Ů ☺ … |
|                                            | Type message h | ere                       |       |

### Tip of The Week



Uninstall unused software: Uninstall software you don't use to free up system resources







### **Creating a Google Account**





### **Creating a Google Account**





## **Using Your Google Drive**



### **Using Your Google Drive**

| 😑 😑 🔷 My Drive - Google Drive | × 😵 New Tab × 🔯 Publishing.com           | × 🔥 AlA Topic Research Sheet - M × + |                           |                    |                |
|-------------------------------|------------------------------------------|--------------------------------------|---------------------------|--------------------|----------------|
| ← → ♂ ⋒ 🛱 drive.goog          | gle.com/drive/my-drive                   |                                      | * • # 1                   | G 🗵 🗿 🗅 🛛 🔇 Paused | Finish update  |
| 🔥 Drive                       | Q. Search in Drive                       | 莘                                    |                           | 0 🕸 🏭 🕨            | Publishing.com |
|