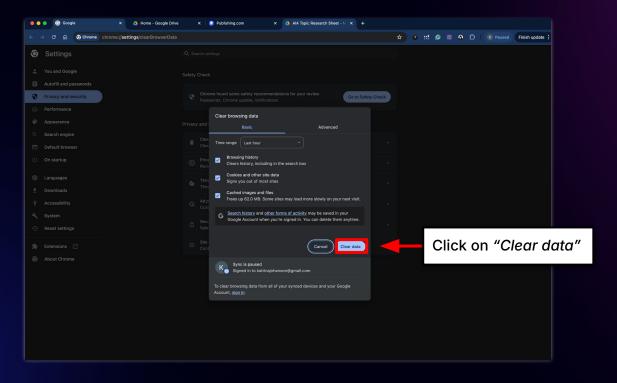

|                               | Anyone with the link      Anyone on the Internet with the link     Viewers of this file can see co | c can view<br>promments and suggestions<br>Done<br>me | Sept 2022 me<br>Sept 2022 me<br>Nov 2023 me<br>30 Nov 2023 me                    | access<br>the link<br>282 KB<br>13 MB         | " to "An              |
| Bin<br>Storage                |                               | Anyone with the link      Anyone on the Internet with the link     Viewers of this file can see co | Comments and suggestions  Dom  me me me me me         | Sept 2022 me<br>Sept 2022 me<br>Nov 2023 me<br>30 Nov 2023 me<br>29 Sept 2022 me | access<br>the link<br>222 KB<br>13 MB<br>2 KB | " to "An              |

## **Clearing Your Cache**





### **Clearing Your Cache**































#### Bookmarking



#### Bookmarking



#### **Howard Evans**

"About a month ago, coach Stefan recommended a recording from last October where coach Kqrina discussed ""The Karina Facebook Review Method."" I've tried it and have seen significant improvements in my results.

I'm curious—have there been any updates to the method over the past year? Specifically, how do you handle people who only give your posts a ""Like"" or ""Love""? And how much follow-up do you typically do with those you've offered a free copy of your book but haven't responded?

Thanks so much!



#### Vera Hermawan

When I am not familiar with the topic, how would I know if it's a good quality when AI writes them? how do I check for quality when AI writes them? Do I have to buy and read bo