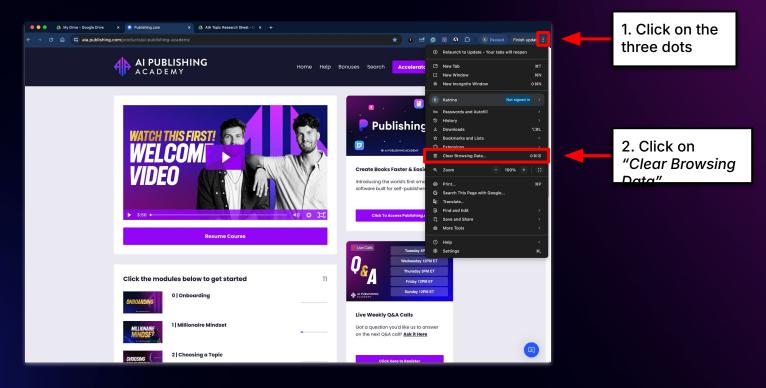

|
| Bin<br>Storage                |                               | Anyone with the link      Anyone on the Internet with the link     Viewers of this file can see co | c can view<br>promments and suggestions<br>Done<br>me | Sept 2022 me<br>Sept 2022 me<br>Nov 2023 me<br>30 Nov 2023 me                    | access<br>the link<br>282 KB<br>13 MB         | " to "An              |
| Bin<br>Storage                |                               | Anyone with the link      Anyone on the Internet with the link     Viewers of this file can see co | Comments and suggestions  Dom  me me me me me         | Sept 2022 me<br>Sept 2022 me<br>Nov 2023 me<br>30 Nov 2023 me<br>29 Sept 2022 me | access<br>the link<br>222 KB<br>13 MB<br>2 KB | " to "An              |

## **Clearing Your Cache**





### **Clearing Your Cache**































#### Bookmarking



#### Bookmarking



#### **Howard Evans**

"About a month ago, coach Stefan recommended a recording from last October where coach Kqrina discussed ""The Karina Facebook Review Method."" I've tried it and have seen significant improvements in my results.

I'm curious—have there been any updates to the method over the past year? Specifically, how do you handle people who only give your posts a ""Like"" or ""Love""? And how much follow-up do you typically do with those you've offered a free copy of your book but haven't responded?

Thanks so much!



#### Vera Hermawan

When I am not familiar with the topic, how would I know if it's a good quality when AI writes them? how do I check for quality when AI writes t