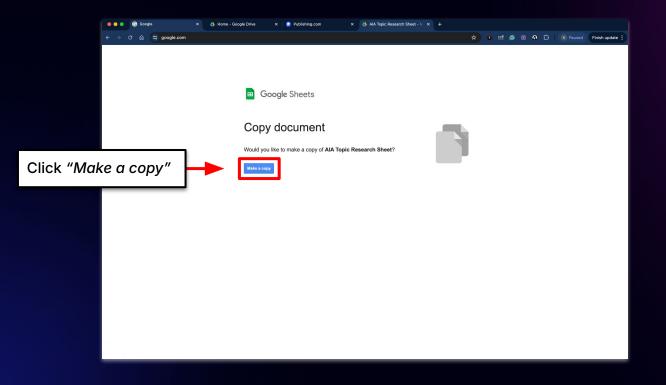

## **Using Your Google Drive**

### **Using Your Google Drive**

| 😑 😑 🔷 My Drive - Google Drive | × 😵 New Tab × 🔯 Publishing.com           | × 🔥 AlA Topic Research Sheet - M × + |                           |                    |                |
|-------------------------------|------------------------------------------|--------------------------------------|---------------------------|--------------------|----------------|
| ← → ♂ ⋒ 🛱 drive.goog          | gle.com/drive/my-drive                   |                                      | * • # 1                   | G 🗵 🗿 🗅 🛛 🔇 Paused | Finish update  |
| 🔥 Drive                       | Q. Search in Drive                       | 莘                                    |                           | 0 🕸 🏭 🕨            | Publishing.com |
| + New<br>Home                 | My Drive •<br>Type • People • Modified • |                                      |                           |                    | 0              |
| Activity                      | Name 个                                   | Owner                                | Last modified 👻           | File size          | : Ø            |
| My Drive                      | E                                        | 🕒 me                                 | 4 Mar 2023 me             | 224 KB 🐣 🕹 💪 🏠     | ÷ .            |
| ) 프 Shared drives             |                                          | 🕒 me                                 | 4 Mar 2023 me             | 213 KB             | · _            |
| <b>음</b> , Shared wh me       |                                          | 🕒 me                                 | 11 Jan 2024 me            | 1 KB               | : +            |
| () Recent                     | -                                        | 🕒 me                                 | 12 Nov 2023 me            | 1.34 GB            | -              |
| ☆ Starred                     |                                          | 🕒 me                                 | 31 Aug 2022 me            | 2 KB               | 1              |
| ③ Spam                        |                                          | 🕒 me                                 | 11 Jan 2024 me            | 152 KB             | 1              |
| You can locate                | e it                                     | 😑 me                                 | 21 Feb 2024 me            | 1.3 MB             | 1              |
| in your Drive                 |                                          | 🕒 me                                 | 27 Feb 2024 me            | 139 KB             | 1              |
| in your Drive                 |                                          | 😑 me                                 | 27 Feb 2024 me            | 37 KB              | 1              |
|                               |                                          | 😑 me                                 | 8 Feb 2024 me             | 32.9 MB            | 1              |
|                               |                                          | 🕒 me                                 | 10 Sept 2023 me           | 1.66 GB            | 1              |
|                               |                                          | 😑 me                                 | 7 Jan 2024 Rasmus Mikkels | 5 KB               | 1              |
|                               | 8                                        | 😬 me                                 | 30 Jul 2023 me            | 7 KB               | 1              |
|                               |                                          | 🙁 me                                 | 4 Oct 2022 me             | 525 KB             | 1              |
|                               |                                          | 🕙 me                                 | 7 Sept 2022 me            | 347 KB             | 1              |
|                               |                                          | 🕒 me                                 | 7 Sept 2022 me            | 9 KB               | : ,            |
|                               |                                          |                                      |                           |                    |                |