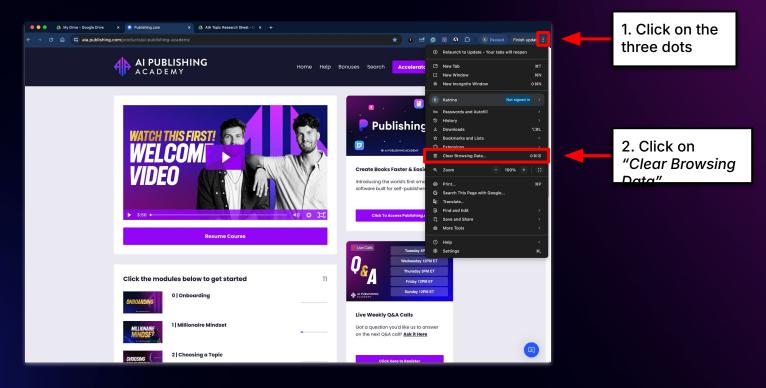

|
| Bin<br>Storage                |                               | Anyone with the link      Anyone on the Internet with the link     Viewers of this file can see co | c can view<br>promments and suggestions<br>Done<br>me | Sept 2022 me<br>Sept 2022 me<br>Nov 2023 me<br>30 Nov 2023 me                    | access<br>the link<br>282 KB<br>13 MB         | " to "An              |
| Bin<br>Storage                |                               | Anyone with the link      Anyone on the Internet with the link     Viewers of this file can see co | Comments and suggestions  Dom  me me me me me         | Sept 2022 me<br>Sept 2022 me<br>Nov 2023 me<br>30 Nov 2023 me<br>29 Sept 2022 me | access<br>the link<br>222 KB<br>13 MB<br>2 KB | " to "An              |

## **Clearing Your Cache**





### **Clearing Your Cache**































#### Bookmarking



#### Bookmarking



#### Donna

What section course to you reference selling on barnes and noble? What is that site? It is a website that you login and it will upload your book to other book sites....i believe---- not just amazon.



#### Toby

I am in the pre-launch stage of my first book. I have been going through the Facebook review process, and I have one person who reached out to me who would like a paperback copy of my book. They have agreed to give me a photo review in exchange. What is the best way to get them a free copy of my paperback? I understand that I will be paying for it, but I was not sure if I needed to order it and have it shipped to me and then ship it to them myself or if there was a be