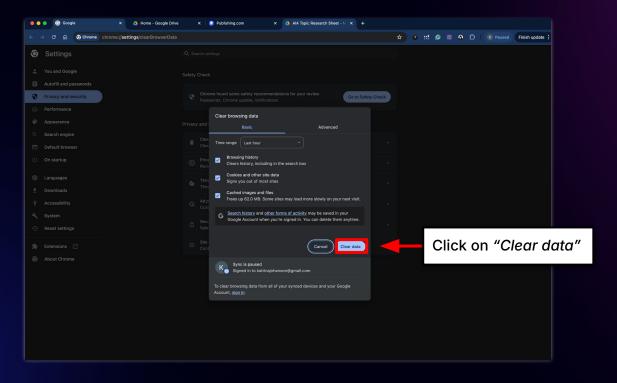

|                               | Anyone with the link      Anyone on the Internet with the link     Viewers of this file can see co | c can view<br>promments and suggestions<br>Done<br>me | Sept 2022 me<br>Sept 2022 me<br>Nov 2023 me<br>30 Nov 2023 me                    | access<br>the link<br>282 KB<br>13 MB         | " to "An              |
| Bin<br>Storage                |                               | Anyone with the link      Anyone on the Internet with the link     Viewers of this file can see co | Comments and suggestions  Dom  me me me me me         | Sept 2022 me<br>Sept 2022 me<br>Nov 2023 me<br>30 Nov 2023 me<br>29 Sept 2022 me | access<br>the link<br>222 KB<br>13 MB<br>2 KB | " to "An              |

## **Clearing Your Cache**





### **Clearing Your Cache**































#### Bookmarking



#### Bookmarking



#### Donna

What section course to you reference selling on barnes and noble? What is that site? It is a website that you login and it will upload your book to other book sites....i believe---- not just amazon.



#### Toby

I am in the pre-launch stage of my first book. I have been going through the Facebook review process, and I have one person who reached out to me who would like a paperback copy of my book. They have agreed to give me a photo review in exchange. What is the best way to get them a free copy of my paperback? I understand that I will be paying for it, but I was not sure if I needed to order it and have it shipped to me and then ship it to them myself or if there was a better option. Thanks



I am havin