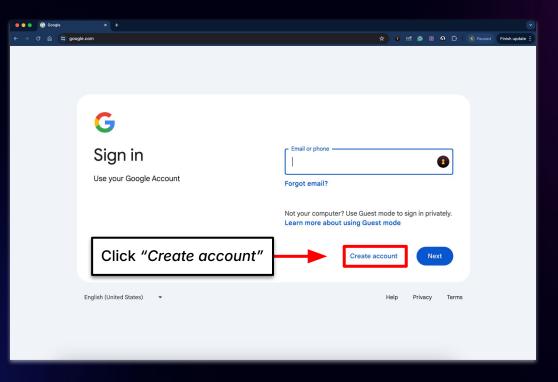

|                |                           |       |
| your chat "                                |                |                           |       |
| Change J «Everyone                         |                |                           |       |
| change your chat<br>settings to "Everyone" | 0 14           | ho can see your messages' | 2     |
|                                            | 2 <b>0</b> VV  | no can see your messages  |       |
|                                            | To: Everyone   |                           | Ů ☺ … |
|                                            | Type message h | ere                       |       |

### Tip of The Week



Rebooting your computer once a week







### **Creating a Google Account**





### **Creating a Google Account**



## **Using Your Google Drive**



### **Using Your Google Drive**

| 😑 😑 🔷 My Drive - Google Drive | × 😵 New Tab × 🔯 Publishing.com           | X 🔥 AIA Topic Research Sheet - M X + |                           |                    |                  |
|-------------------------------|------------------------------------------|--------------------------------------|---------------------------|--------------------|------------------|
| ← → ♂ ⋒ 🛱 drive.goog          | gle.com/drive/my-drive                   |                                      | * • #                     | 🕒 🔟 🗿 🖸 🛛 🛞 Paused | Finish update    |
| 🔥 Drive                       | Q. Search in Drive                       | 莘                                    |                           | 0 🏶 🏼 🕨            | hiblishing.com