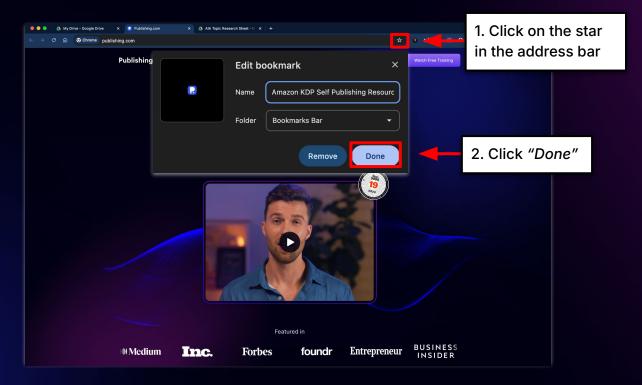

Anyone on the Internet with the link     Viewers of this file can see co | c can view<br>promments and suggestions<br>Done<br>me | Sept 2022 me<br>Sept 2022 me<br>Nov 2023 me<br>30 Nov 2023 me                    | access<br>the link<br>282 KB<br>13 MB         | " to "An              |
| Bin<br>Storage                |                               | Anyone with the link      Anyone on the Internet with the link     Viewers of this file can see co | Comments and suggestions  Dom  me me me me me         | Sept 2022 me<br>Sept 2022 me<br>Nov 2023 me<br>30 Nov 2023 me<br>29 Sept 2022 me | access<br>the link<br>222 KB<br>13 MB<br>2 KB | " to "An              |

## **Clearing Your Cache**





### **Clearing Your Cache**































#### Bookmarking



#### Bookmarking



#### Donna

What section course to you reference selling on barnes and noble? What is that site? It is a website that you login and it will upload your book to other book sites....i believe---- not just amazon.



#### Toby

I am in the pre-launch stage of my first book. I have been going through the Facebook review process, and I have one person who reached out to me who would like a paperback copy of my book. They have agreed to give me a photo review in exchange. What is the best way to get them a free copy of my paperback? I understand that I will be paying for it, but I was not sure if I needed to order it and have it shipped to me and then ship it to them myself or if there was a better option. Thanks



I am having difficulty with Login to Publishiing.AI for topic research as ment