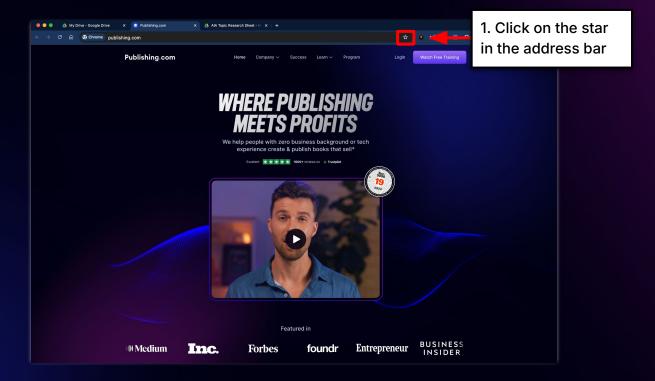

Anyone with the link      Anyone on the Internet with the link     Viewers of this file can see co | c can view<br>promments and suggestions<br>Done<br>me | Sept 2022 me<br>Sept 2022 me<br>Nov 2023 me<br>30 Nov 2023 me                    | access<br>the link<br>282 KB<br>13 MB         | " to "An              |
| Bin<br>Storage                |                               | Anyone with the link      Anyone on the Internet with the link     Viewers of this file can see co | Comments and suggestions  Dom  me me me me me         | Sept 2022 me<br>Sept 2022 me<br>Nov 2023 me<br>30 Nov 2023 me<br>29 Sept 2022 me | access<br>the link<br>222 KB<br>13 MB<br>2 KB | " to "An              |

## **Clearing Your Cache**





### **Clearing Your Cache**































#### Bookmarking



#### Bookmarking



#### Donna

What section course to you reference selling on barnes and noble? What is that site? It is a website that you login and it will upload your book to other book sites....i believe---- not just amazon.



#### Toby

I am in the pre-launch stage of my first book. I have been going through the Facebook review process, and I have one person who reached out to me who would like a paperback copy of my book. They have agreed to give me a photo review in exchange. What is the best way to get them a free copy of my paperback? I understand that I will be paying for it, but I was not sure if I needed to order it and have it shipped to me and then ship it to them myself or if there was a better option. Thanks



I am having difficulty with Login to Publishiing.AI for to