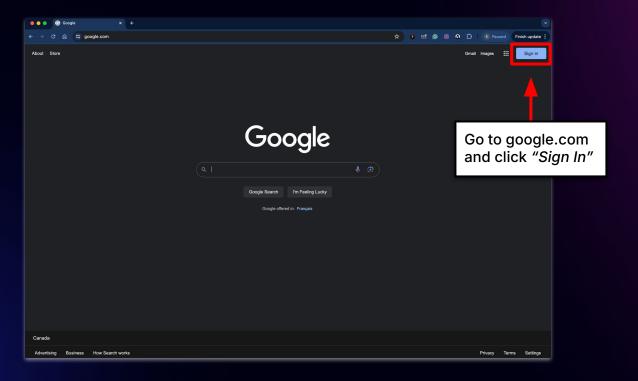

|                |                           |       |
| your chat "                                |                |                           |       |
| Change J «Everyone                         |                |                           |       |
| change your chat<br>settings to "Everyone" | 0 14           | ho can see your messages' | 2     |
|                                            | 2 <b>0</b> VV  | no can see your messages  |       |
|                                            | To: Everyone   |                           | Ů ☺ … |
|                                            | Type message h | ere                       |       |

### Tip of The Week



Rebooting your computer once a week







### **Creating a Google Account**





### **Creating a Google Account**



## **Using Your Google Drive**



### **Using Your Google Drive**

| 😑 😑 🔷 My Drive - Google Drive | × 😵 New Tab × 🔯 Publishing.com           | X 🔥 AIA Topic Research Sheet - M X + |                           |                    |                  |
|-------------------------------|------------------------------------------|--------------------------------------|---------------------------|--------------------|------------------|
| ← → ♂ ⋒ 🛱 drive.goog          | gle.com/drive/my-drive                   |                                      | * • #                     | 🕒 🔟 🗿 🖸 🛛 🛞 Paused | Finish update    |
| 🔥 Drive                       | Q. Search in Drive                       | 莘                                    |