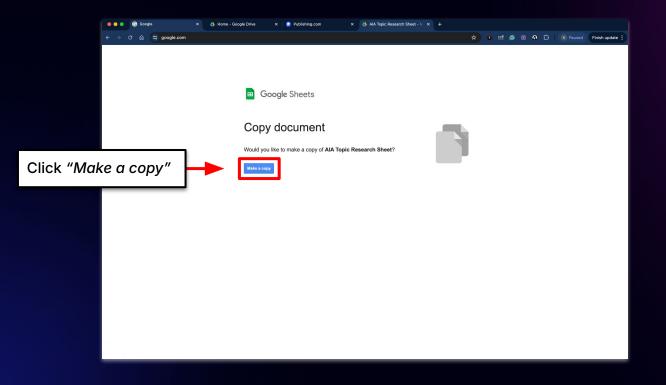

## **Using Your Google Drive**

### **Using Your Google Drive**

| 😑 😑 🔷 My Drive - Google Drive | × 😵 New Tab × 🔯 Publishing.com           | X 🔥 AIA Topic Research Sheet - M X + |                           |                    |                  |
|-------------------------------|------------------------------------------|--------------------------------------|---------------------------|--------------------|------------------|
| ← → ♂ ⋒ 🛱 drive.goog          | gle.com/drive/my-drive                   |                                      | * • #                     | 🕒 🔟 🗿 🖸 🛛 🛞 Paused | Finish update    |
| 🔥 Drive                       | Q. Search in Drive                       | 莘                                    |                           | 0 🏶 🏼 🕨            | hiblishing.com K |
| + New<br>Home                 | My Drive •<br>Type • People • Modified • |                                      |                           |                    | © 🗉              |
| Activity                      | Name 个                                   | Owner                                | Last modified 👻           | File size          | : Ø              |
| My Drive                      | E                                        | 🕒 me                                 | 4 Mar 2023 me             | 224 KB 🐣 📩 💪 🏠     | ÷ 🔒              |
| ) 프 Shared drives             |                                          | 🕒 me                                 | 4 Mar 2023 me             | 213 KB             | · _              |
| 음. Shared wh me               |                                          | 🕒 me                                 | 11 Jan 2024 me            | 1 KB               | : +              |
| () Recent                     | -                                        | 😑 me                                 | 12 Nov 2023 me            | 1.34 GB            | 1                |
| ☆ Starred                     |                                          | 😑 me                                 | 31 Aug 2022 me            | 2 KB               | 1                |
| ③ Spam                        |                                          | 😑 me                                 | 11 Jan 2024 me            | 152 KB             | :                |
| You can locate                | e it                                     | 😑 me                                 | 21 Feb 2024 me            | 1.3 MB             | 1                |
| in your Drive                 |                                          | 🕒 me                                 | 27 Feb 2024 me            | 139 KB             | 1                |
| in your Drive                 |                                          | 😑 me                                 | 27 Feb 2024 me            | 37 KB              | 1                |
|                               |                                          | 😑 me                                 | 8 Feb 2024 me             | 32.9 MB            | 1                |
|                               |                                          | 😑 me                                 | 10 Sept 2023 me           | 1.66 GB            | 1                |
|                               |                                          | 😑 me                                 | 7 Jan 2024 Rasmus Mikkels | 5 KB               | 1                |
|                               | 8                                        | 🙁 me                                 | 30 Jul 2023 me            | 7 KB               | 1                |
|                               |                                          | 🕑 me                                 | 4 Oct 2022 me             | 525 KB             | 1                |
|                               |                                          | 🕙 me                                 | 7 Sept 2022 me            | 347 KB             | 1                |
|                               |                                          | 🕒 me                                 | 7 Sept 2022 me            | 9 KB               | : ,              |
|                               |                                          |                                      |                           |                    |                  |