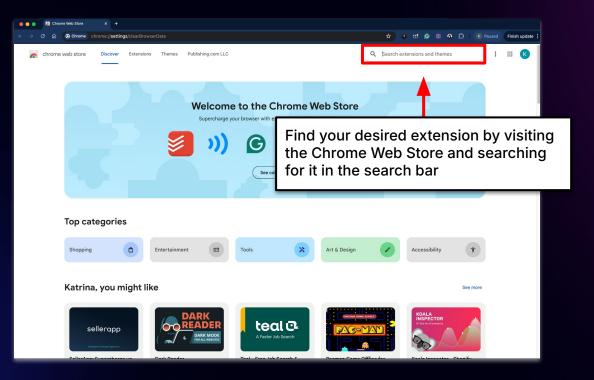

#### Live Weekly Q&A Calls

Got a question you'd like us to answer on the next Q&A call? Ask it Here

**Click Here to Register** 

Second, we will go through all questions submitted prior to today's call through the form in the AIA dashboard (Top 20).

We would rather spend more time going deep into a good question rather than rushing from one question to the next. Therefore, we will pick and choose the best questions.

Visit our Help Center at help.publishing.com

- Account related (resetting password, Facebook group, etc.)
- KDSpy, Incognito, Chrome etc.
- 7 Day Publishing Challenge
- Pen names

In the Help Center, you will find clear answers (with videos) to all of these questions, so we will likely skip all questions related to these topics.