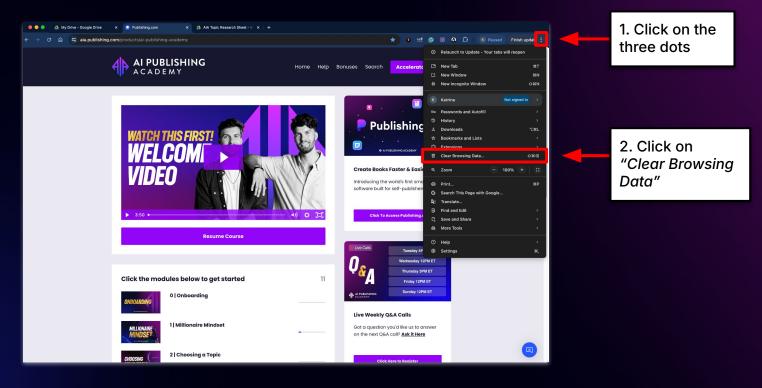

|
| Bin<br>Storage                |                               | Anyone with the link      Anyone on the Internet with the link     Viewers of this file can see co | c can view<br>promments and suggestions<br>Done<br>me | Sept 2022 me<br>Sept 2022 me<br>Nov 2023 me<br>30 Nov 2023 me                    | access<br>the link<br>282 KB<br>13 MB         | " to "An              |
| Bin<br>Storage                |                               | Anyone with the link      Anyone on the Internet with the link     Viewers of this file can see co | Comments and suggestions  Dom  me me me me me         | Sept 2022 me<br>Sept 2022 me<br>Nov 2023 me<br>30 Nov 2023 me<br>29 Sept 2022 me | access<br>the link<br>222 KB<br>13 MB<br>2 KB | " to "An              |

## **Clearing Your Cache**



### **Clearing Your Cache**





























#### Bookmarking



#### Bookmarking



#### Pre Submitted Questions



#### Joni Kennington

How many people do I need to send my manuscript to for review before I should publish? Is it best to wait until January to launch a book? I have followed the book launch strategy and could launch now but don't know if it's a good time with the holidays. Thanks!

#### lola wansley

when may I actually start working on writing books? being that some modules are going to be locked for 35 days?

#### Jeff

When using the tool to prepare the Customer Research Report, it asks me to "Specify your target demographic." However, when I review competitor books in my sub-niche on Amazon, I don't see the target demographic explicitly listed in the Prod