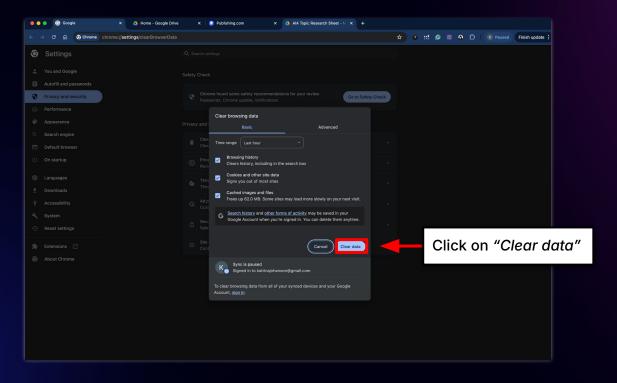

|                               | Anyone with the link      Anyone on the Internet with the link     Viewers of this file can see co | c can view<br>promments and suggestions<br>Done<br>me | Sept 2022 me<br>Sept 2022 me<br>Nov 2023 me<br>30 Nov 2023 me                    | access<br>the link<br>282 KB<br>13 MB         | " to "An              |
| Bin<br>Storage                |                               | Anyone with the link      Anyone on the Internet with the link     Viewers of this file can see co | Comments and suggestions  Dom  me me me me me         | Sept 2022 me<br>Sept 2022 me<br>Nov 2023 me<br>30 Nov 2023 me<br>29 Sept 2022 me | access<br>the link<br>222 KB<br>13 MB<br>2 KB | " to "An              |

## **Clearing Your Cache**



### **Clearing Your Cache**





























#### Bookmarking



#### Bookmarking



#### Pre Submitted Questions



#### Joni Kennington

How many people do I need to send my manuscript to for review before I should publish? Is it best to wait until January to launch a book? I have followed the book launch strategy and could launch now but don't know if it's a good time with the holidays. Thanks!

#### lola wansley

when may I actually start working on writing books? being that some modules are going to be locked for 35 days?

#### Jeff

When using the tool to prepare the Customer Research Report, it asks me to "Specify your target demographic." However, when I review competitor books in my sub-niche on Amazon, I don't see the target demographic explicitly listed in the Product Details section of the book