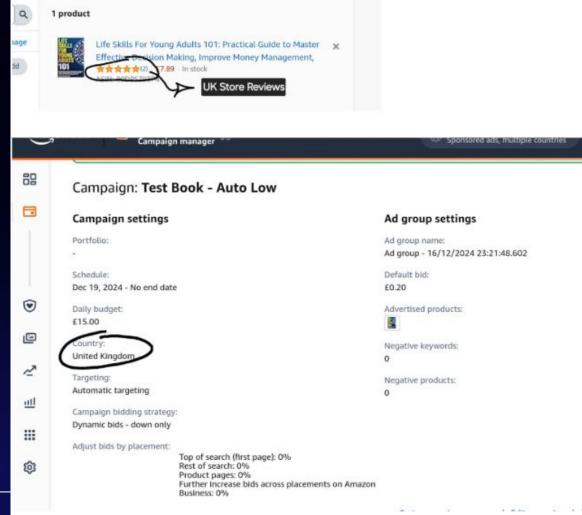

#### Shiraz

Hi! I have just started my Amazon Ads Journey. Watched the vids and everything. I have attached a google doc with 2 images related to my problem for better reference (this is more of a logistics question on A Ads instead of improvement on bids, etc...)

Here's my question:

I'm from the UK. I selected the Amazon US store to display my ads (as shown in the video). I even put my bank details in the UK section of the bill and payments section (as I was advised to do from Support)I went to start a campaign and selected the paperback version of my book to promote. It shows the UK store version of my book with the UK reviews (of which I have 2 reviews (the 1st picture shows this circled)) - My US Store book has 15. Is it the case that the US shoppers will still see the US page of my book and will it still be promoted to them (even though I'm from the UK)?On another note, I went ahead and set up the campaigns, and after confirming that they have been set up, it still said 'Country: United Kingdom' (second picture shows this circled).Basically to sum up, does this still mean I'm advertising in the US site or solely the UK? Thanks and sorry for this really long question! feel free to cut some parts out!