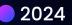

#### Live Weekly Q&A Calls

Got a question you'd like us to answer on the next Q&A call? Ask it Here

**Click Here to Register** 

Second, we will go through all questions submitted prior to today's call through the form in the AIA dashboard (Top 20).

Average length: 30-45 mins.

**SPECIAL SEGMENTS** 

- Password Management
- How to Use Loom
- Using System Preferences
- Quiz
- Something else

Got a good idea for a segment? Let us know!

Submit your questions live on the call in the Zoom Q&A field. We will pick the best questions to answer!