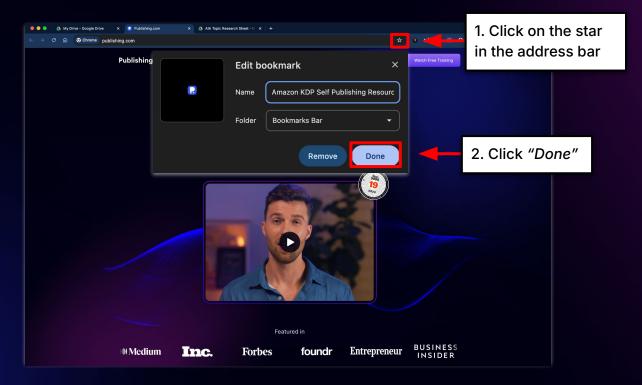

link      Anyone on the Internet with the link     Viewers of this file can see co | c can view<br>promments and suggestions<br>Done<br>me | Sept 2022 me<br>Sept 2022 me<br>Nov 2023 me<br>30 Nov 2023 me                    | access<br>the link<br>282 KB<br>13 MB         | " to "An              |
| Bin<br>Storage                |                               | Anyone with the link      Anyone on the Internet with the link     Viewers of this file can see co | Comments and suggestions  Dom  me me me me me         | Sept 2022 me<br>Sept 2022 me<br>Nov 2023 me<br>30 Nov 2023 me<br>29 Sept 2022 me | access<br>the link<br>222 KB<br>13 MB<br>2 KB | " to "An              |

## **Clearing Your Cache**



### **Clearing Your Cache**





























#### Bookmarking



#### Bookmarking



#### Pre Submitted Questions



#### Joni Kennington

How many people do I need to send my manuscript to for review before I should publish? Is it best to wait until January to launch a book? I have followed the book launch strategy and could launch now but don't know if it's a good time with the holidays. Thanks!

#### lola wansley

when may I actually start working on writing books? being that some modules are going to be locked for 35 days?

#### Jeff

When using the tool to prepare the Customer Research Report, it asks me to "Specify your target demographic." However, when I review competitor books in my sub-niche on Amazon, I don't see the target demographic explicitly listed in the Product Details section of the book's title page. Can you clarify where or how I might find this info