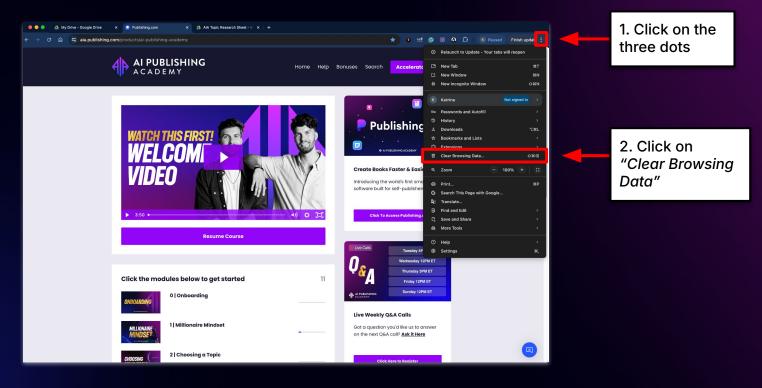

|
| Bin<br>Storage                |                               | Anyone with the link      Anyone on the Internet with the link     Viewers of this file can see co | c can view<br>promments and suggestions<br>Done<br>me | Sept 2022 me<br>Sept 2022 me<br>Nov 2023 me<br>30 Nov 2023 me                    | access<br>the link<br>282 KB<br>13 MB         | " to "An              |
| Bin<br>Storage                |                               | Anyone with the link      Anyone on the Internet with the link     Viewers of this file can see co | Comments and suggestions  Dom  me me me me me         | Sept 2022 me<br>Sept 2022 me<br>Nov 2023 me<br>30 Nov 2023 me<br>29 Sept 2022 me | access<br>the link<br>222 KB<br>13 MB<br>2 KB | " to "An              |

## **Clearing Your Cache**



### **Clearing Your Cache**





























#### Bookmarking



#### Bookmarking



#### **Pre Submitted Questions**



#### Jase Kaye

Apologies if I missed this while going through module 2, however, how do I determine if Amazon Ads are allowed for my topic?

#### **Steve Town**

How well do books with a comedic twist sell?

#### Alejandro Licea

I am at the Writing Sample point, I have use the Default setting, Supportive, friendly narrative and personal. I don't see a big difference on them and actually the default setting looks the best to me. I also review all the lessons, Is there any final recommendations before I Generate my first Full Manuscript? I have just one credit so i want to take the most of it.

#### Nick D'Alessandro

Do you have any tips for setting up an