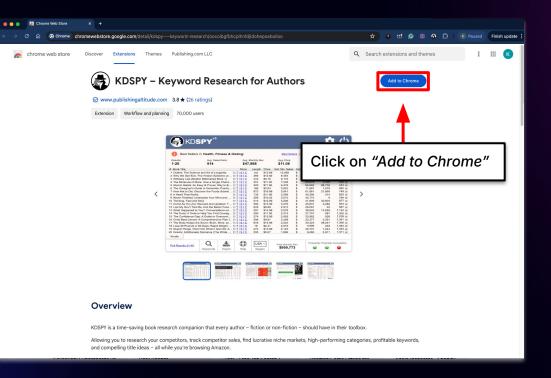

## **Using Your Google Drive**

### **Using Your Google Drive**

| 😑 😑 🔷 My Drive - Google Drive | × 😵 New Tab × 🔯 Publishing.com           | X 🔥 AIA Topic Research Sheet - M X + |                           |                    |                  |
|-------------------------------|------------------------------------------|--------------------------------------|---------------------------|--------------------|------------------|
| ← → ♂ ⋒ 🛱 drive.goog          | gle.com/drive/my-drive                   |                                      | * • #                     | 🕒 🔟 🗿 🖸 🛛 🛞 Paused | Finish update    |
| 🔥 Drive                       | Q. Search in Drive                       | 莘                                    |                           | 0 🏶 🏼 🕨            | hiblishing.com K |
| + New<br>Home                 | My Drive •<br>Type • People • Modified • |                                      |                           |                    | © 🗉              |
| Activity                      | Name 个                                   | Owner                                | Last modified 👻           | File size          | : Ø              |
| My Drive                      | E                                        | 🕒 me                                 | 4 Mar 2023 me             | 224 KB 🐣 📩 💪 🏠     | ÷ 🔒              |
| ) 프 Shared drives             |                                          | 🕒 me                                 | 4 Mar 2023 me             | 213 KB             | · _              |
| 음. Shared wh me               |                                          | 🕒 me                                 | 11 Jan 2024 me            | 1 KB               | : +              |
| () Recent                     | -                                        | 😑 me                                 | 12 Nov 2023 me            | 1.34 GB            | 1                |
| ☆ Starred                     |                                          | 😑 me                                 | 31 Aug 2022 me            | 2 KB               | 1                |
| ③ Spam                        |                                          | 😑 me                                 | 11 Jan 2024 me            | 152 KB             | :                |
| You can locate                | e it                                     | 😑 me                                 | 21 Feb 2024 me            | 1.3 MB             | 1                |
| in your Drive                 |                                          | 🕒 me                                 | 27 Feb 2024 me            | 139 KB             | 1                |
| in your Drive                 |                                          | 😑 me                                 | 27 Feb 2024 me            | 37 KB              | 1                |
|                               |                                          | 😑 me                                 | 8 Feb 2024 me             | 32.9 MB            | 1                |
|                               |                                          | 😑 me                                 | 10 Sept 2023 me           | 1.66 GB            | 1                |
|                               |                                          | 😑 me                                 | 7 Jan 2024 Rasmus Mikkels | 5 KB               | 1                |
|                               | 8                                        | 🙁 me                                 | 30 Jul 2023 me            | 7 KB               | 1                |
|                               |                                          | 🕑 me                                 | 4 Oct 2022 me             | 525 KB             | 1                |
|                               |                                          | 🕙 me                                 | 7 Sept 2022 me            | 347 KB             | 1                |
|                               |                                          | 🕒 me                                 | 7 Sept 2022 me            | 9 KB               | : ,              |
|                               |                                          |                                      |                           |                    |                  |