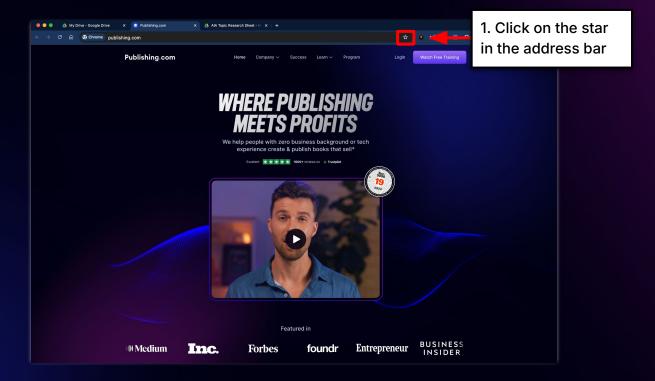

| Anyone with the link      Anyone on the Internet with the link     Viewers of this file can see co | c can view<br>promments and suggestions<br>Done<br>me | Sept 2022 me<br>Sept 2022 me<br>Nov 2023 me<br>30 Nov 2023 me                    | access<br>the link<br>282 KB<br>13 MB         | " to "An              |
| Bin<br>Storage                |                               | Anyone with the link      Anyone on the Internet with the link     Viewers of this file can see co | Comments and suggestions  Dom  me me me me me         | Sept 2022 me<br>Sept 2022 me<br>Nov 2023 me<br>30 Nov 2023 me<br>29 Sept 2022 me | access<br>the link<br>222 KB<br>13 MB<br>2 KB | " to "An              |

## **Clearing Your Cache**



### **Clearing Your Cache**





























#### Bookmarking



#### Bookmarking



#### **Pre Submitted Questions**



#### Jase Kaye

Apologies if I missed this while going through module 2, however, how do I determine if Amazon Ads are allowed for my topic?

#### **Steve Town**

How well do books with a comedic twist sell?

#### Alejandro Licea

I am at the Writing Sample point, I have use the Default setting, Supportive, friendly narrative and personal. I don't see a big difference on them and actually the default setting looks the best to me. I also review all the lessons, Is there any final recommendations before I Generate my first Full Manuscript? I have just one credit so i want to take the most of it.

#### Nick D'Alessandro

Do you have any tips for setting up an FB business page to utilize FB ads? I have heard you need to set up a privacy