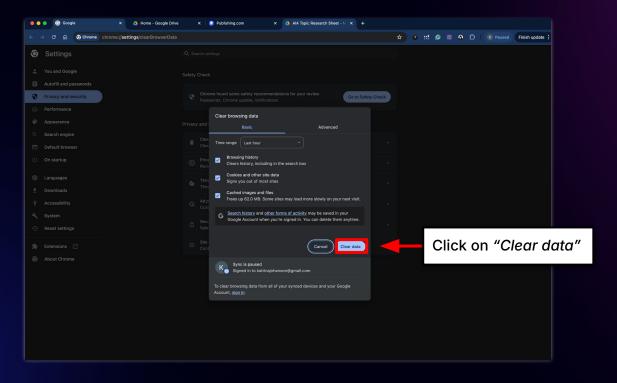

|                               | Anyone with the link      Anyone on the Internet with the link     Viewers of this file can see co | c can view<br>promments and suggestions<br>Done<br>me | Sept 2022 me<br>Sept 2022 me<br>Nov 2023 me<br>30 Nov 2023 me                    | access<br>the link<br>282 KB<br>13 MB         | " to "An              |
| Bin<br>Storage                |                               | Anyone with the link      Anyone on the Internet with the link     Viewers of this file can see co | Comments and suggestions  Dom  me me me me me         | Sept 2022 me<br>Sept 2022 me<br>Nov 2023 me<br>30 Nov 2023 me<br>29 Sept 2022 me | access<br>the link<br>222 KB<br>13 MB<br>2 KB | " to "An              |

## **Clearing Your Cache**



### **Clearing Your Cache**





























#### Bookmarking



#### Bookmarking



#### **Pre Submitted Questions**



#### Jase Kaye

Apologies if I missed this while going through module 2, however, how do I determine if Amazon Ads are allowed for my topic?

#### **Steve Town**

How well do books with a comedic twist sell?

#### Alejandro Licea

I am at the Writing Sample point, I have use the Default setting, Supportive, friendly narrative and personal. I don't see a big difference on them and actually the default setting looks the best to me. I also review all the lessons, Is there any final recommendations before I Generate my first Full Manuscript? I have just one credit so i want to take the most of it.

#### Nick D'Alessandro

Do you have any tips for setting up an FB business page to utilize FB