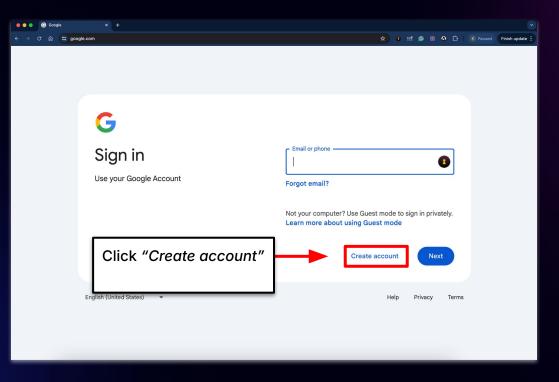

|   |
|   | Publishing Accelerator Help<br>Have some difficulties utilising the Publishing                       |   |



#### What Can Publishing.ai Offer You?

Access the platform and enjoy features like:

- Book topic ideas
- Customer research
- Book outlines
- Book descriptions

...and even generating a 30,000-word manuscript

Check your email inbox for more info or contact support





#### Publishing.ai Sales-Analytics Is Now Live!



#### **Get Your Account Connected Today For Free!**



**For only** 

\$59

# We Have A New Book Formatting Partner

#### Tip of The Week



#### Don't ignore the importance of ergonomics







### **Creating a Google Account**





### **Creating a Google Account**





## **Using Your Google Drive**



### **Using Your Google Drive**

| 😑 😑 🔷 My Drive - Google Drive | × 😵 New Tab × 🔯 Publishing.com           | X 🔥 AIA Topic Research Sheet - M X + |                           |                    |                  |
|-------------------------------|------------------------------------------|--------------------------------------|---------------------------|--------------------|------------------|
| ← → ♂ ⋒ 🛱 drive.goog          | gle.com/drive/my-drive                   |                                      | * • #                     | 🕒 🔟 🗿 🖸 🛛 🛞 Paused | Finish update    |
| 🔥 Drive                       | Q. Search in Drive                       | 莘                                    |                           | 0 🏶 🏼 🕨            | hiblishing.c