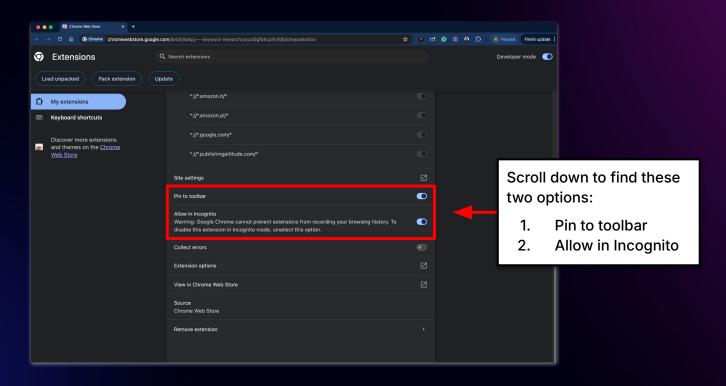

| Anyone with the link      Anyone on the Internet with the link     Viewers of this file can see co | c can view<br>promments and suggestions<br>Done<br>me | Sept 2022 me<br>Sept 2022 me<br>Nov 2023 me<br>30 Nov 2023 me                    | access<br>the link<br>282 KB<br>13 MB         | " to "An              |
| Bin<br>Storage                |                               | Anyone with the link      Anyone on the Internet with the link     Viewers of this file can see co | Comments and suggestions  Dom  me me me me me         | Sept 2022 me<br>Sept 2022 me<br>Nov 2023 me<br>30 Nov 2023 me<br>29 Sept 2022 me | access<br>the link<br>222 KB<br>13 MB<br>2 KB | " to "An              |

## **Clearing Your Cache**



### **Clearing Your Cache**





























#### Bookmarking



#### Bookmarking



#### **Pre Submitted Questions**



#### Jase Kaye

Apologies if I missed this while going through module 2, however, how do I determine if Amazon Ads are allowed for my topic?

#### **Steve Town**

How well do books with a comedic twist sell?

#### Alejandro Licea

I am at the Writing Sample point, I have use the Default setting, Supportive, friendly narrative and personal. I don't see a big difference on them and actually the default setting looks the best to me. I also review all the lessons, Is there any final recommendations before I Generate my first Full Manuscript? I have just one credit so i want to take the most of it.

#### Nick D'Alessandro

Do you have any tips for setting up an FB business page to utilize FB ads? I have heard you need