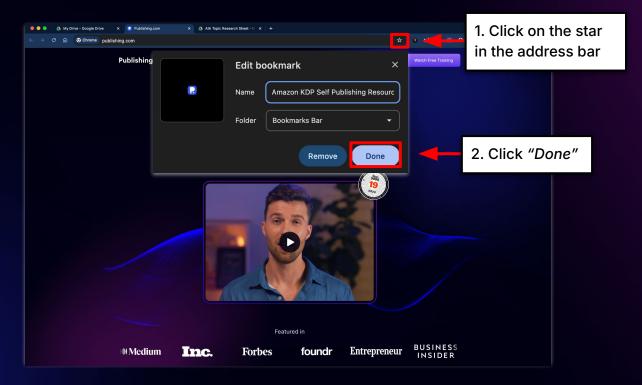

link      Anyone on the Internet with the link     Viewers of this file can see co | c can view<br>promments and suggestions<br>Done<br>me | Sept 2022 me<br>Sept 2022 me<br>Nov 2023 me<br>30 Nov 2023 me                    | access<br>the link<br>282 KB<br>13 MB         | " to "An              |
| Bin<br>Storage                |                               | Anyone with the link      Anyone on the Internet with the link     Viewers of this file can see co | Comments and suggestions  Dom  me me me me me         | Sept 2022 me<br>Sept 2022 me<br>Nov 2023 me<br>30 Nov 2023 me<br>29 Sept 2022 me | access<br>the link<br>222 KB<br>13 MB<br>2 KB | " to "An              |

## **Clearing Your Cache**



### **Clearing Your Cache**





























#### Bookmarking



#### Bookmarking



#### **Pre Submitted Questions**



#### Jase Kaye

Apologies if I missed this while going through module 2, however, how do I determine if Amazon Ads are allowed for my topic?

#### **Steve Town**

How well do books with a comedic twist sell?

#### Alejandro Licea

I am at the Writing Sample point, I have use the Default setting, Supportive, friendly narrative and personal. I don't see a big difference on them and actually the default setting looks the best to me. I also review all the lessons, Is there any final recommendations before I Generate my first Full Manuscript? I have just one credit so i want to take the most of it.

#### Nick D'Alessandro

Do you have any tips for setting up an FB business page to utilize FB ads? I have heard you need to set up a privacy policy as well. I a