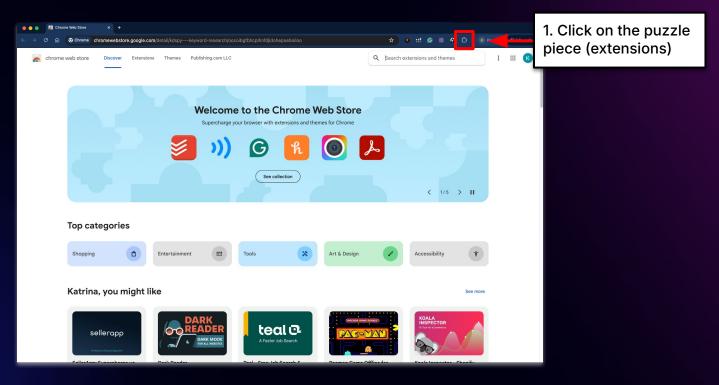

### Tip of The Week

Use Your Keyboard Shortcuts, Bookmarks, and Tab Groups to make your Internet Navigation Skills way more effective and efficient.