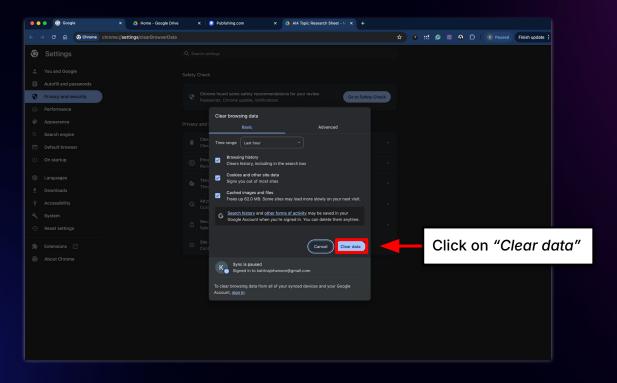

|                               | Anyone with the link      Anyone on the Internet with the link     Viewers of this file can see co | c can view<br>promments and suggestions<br>Done<br>me | Sept 2022 me<br>Sept 2022 me<br>Nov 2023 me<br>30 Nov 2023 me                    | access<br>the link<br>282 KB<br>13 MB         | " to "An              |
| Bin<br>Storage                |                               | Anyone with the link      Anyone on the Internet with the link     Viewers of this file can see co | Comments and suggestions  Dom  me me me me me         | Sept 2022 me<br>Sept 2022 me<br>Nov 2023 me<br>30 Nov 2023 me<br>29 Sept 2022 me | access<br>the link<br>222 KB<br>13 MB<br>2 KB | " to "An              |

## **Clearing Your Cache**



### **Clearing Your Cache**





























### Bookmarking



### Bookmarking



#### **Pre Submitted Questions**



#### **Lindsey Barrett**

if you have a published book on KDP/ACX BEFORE joining AIA Academy, can you upload the manuscript to the software with the intent of using portions of your already published book into mini series / workbooks etc?

#### **Don Lee**

How to do book description on PUB.AI and Amazon review

#### mark oldenkamp

can I publish the same ebook that I made with publishing ai and sell it on other similar but not amazon based platforms?

#### **Tracey Shelton**

HEY TECH TALK, Good Afternoon coaches, thanks in advance for all the help you you all give. I have some great images from ChatGPT that I want to add to my manuscript. I can't get them to copy or download. They show u