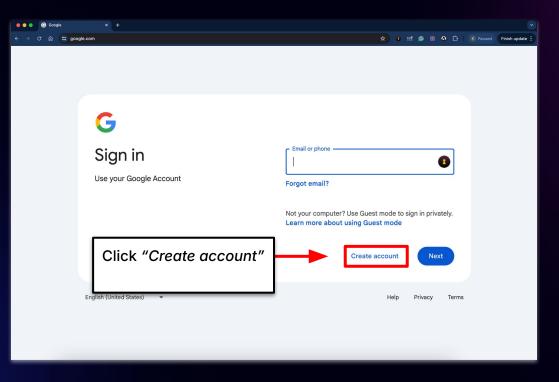

inquires about the 7DPC answered<br>1 author + 13 articles |   |
|   | ٦                                                                                                    |   |
|   | Publishing Accelerator Help<br>Have some difficulties utilising the Publishing                       |   |



#### What Can Publishing.ai Offer You?

Access the platform and enjoy features like:

- Book topic ideas
- Customer research
- Book outlines
- Book descriptions

...and even generating a 30,000-word manuscript

Check your email inbox for more info or contact support





### Tip of The Week



Use Your Keyboard Shortcuts, Bookmarks, and Tab Groups to make your Internet Navigation Skills way more effective and efficient.







### **Creating a Google Account**





### **Creating a Google Account**





## **Using Your Google Drive**



### **Using Your Google Drive**

| 😑 😑 🔷 My Drive - Google Drive | × 😵 New Tab × 🔯 Publishing.com           | X 🔥 AIA Topic Research Sheet - M X + |                           |                    |                  |
|-------------------------------|------------------------------------------|--------------------------------------|---------------------------|--------------------|------------------|
| ← → ♂ ⋒ 🛱 drive.goog          | gle.com/drive/my-drive                   |                                      | * • #                     | 🕒 🔟 🗿 🖸 🛛 🛞 Paused | Finish update    |
| 🔥 Drive                       | Q. Search in Drive                       | 莘                                    |                           | 0 🏶 🏼 🕨            | hiblishing.c