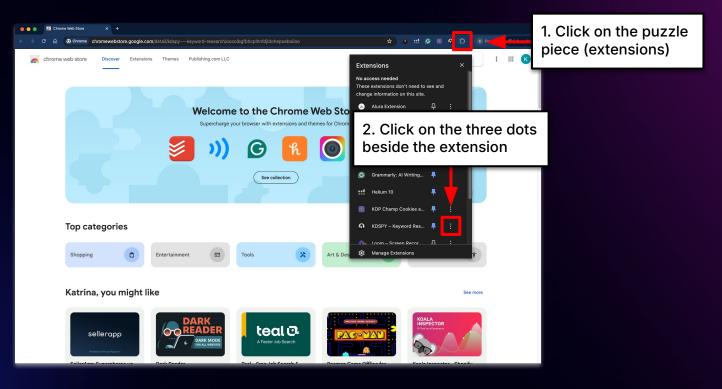

### Tip of The Week

Use Your Keyboard Shortcuts, Bookmarks, and Tab Groups to make your Internet Navigation Skills way more effective and efficient.