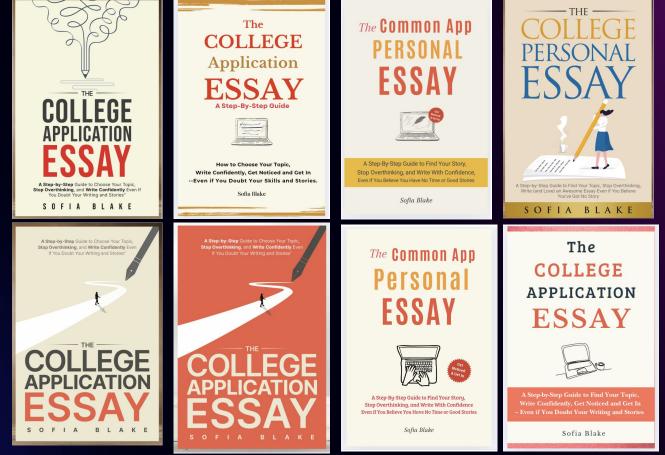

#### Sofia Blake

I'd love to get feedback on my book cover. Thank you!

https://docs.google.com/document/d/1B4z6oHm04qCfDc30mryehqfNKj0IDcnzmF3PJeZS0hA/edit?usp=sharing

#### Sofia Blake