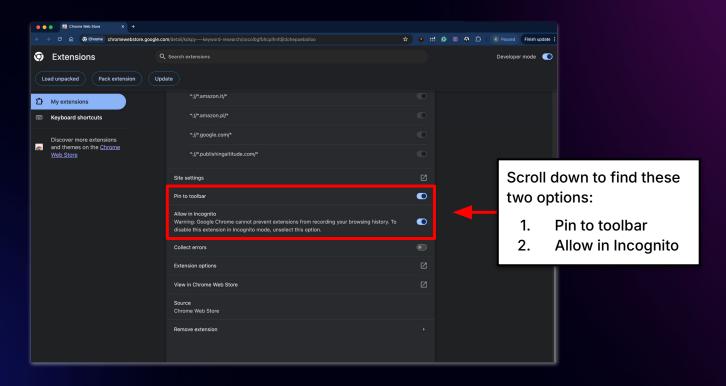

| Anyone with the link      Anyone on the Internet with the link     Viewers of this file can see co | c can view<br>promments and suggestions<br>Done<br>me | Sept 2022 me<br>Sept 2022 me<br>Nov 2023 me<br>30 Nov 2023 me                    | access<br>the link<br>282 KB<br>13 MB         | " to "An              |
| Bin<br>Storage                |                               | Anyone with the link      Anyone on the Internet with the link     Viewers of this file can see co | Comments and suggestions  Dom  me me me me me         | Sept 2022 me<br>Sept 2022 me<br>Nov 2023 me<br>30 Nov 2023 me<br>29 Sept 2022 me | access<br>the link<br>222 KB<br>13 MB<br>2 KB | " to "An              |

## **Clearing Your Cache**



### **Clearing Your Cache**





























### Bookmarking



### Bookmarking



#### **Pre Submitted Questions**



#### **Lindsey Barrett**

if you have a published book on KDP/ACX BEFORE joining AIA Academy, can you upload the manuscript to the software with the intent of using portions of your already published book into mini series / workbooks etc?

#### **Don Lee**

How to do book description on PUB.AI and Amazon review

#### mark oldenkamp

can I publish the same ebook that I made with publishing ai and sell it on other similar but not amazon based platforms?

#### **Tracey Shelton**

HEY TECH TALK, Good Afternoon coaches, thanks in advance for all the help you you all give. I have some great images from ChatGPT that I want to add to my manuscript. I can't get them to copy or download. They show up blank when I download to