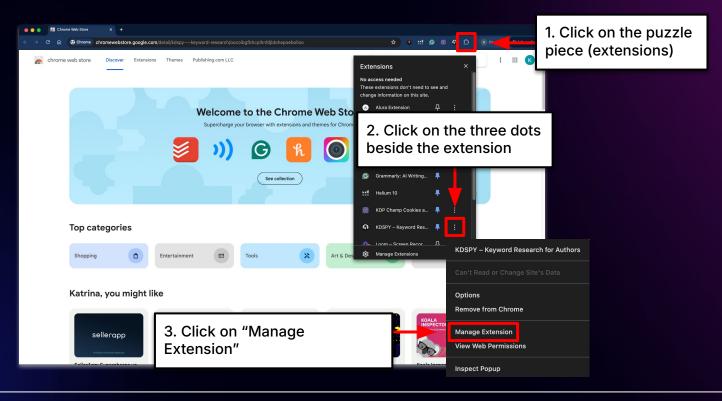

### Tip of The Week

Use Your Keyboard Shortcuts, Bookmarks, and Tab Groups to make your Internet Navigation Skills way more effective and efficient.