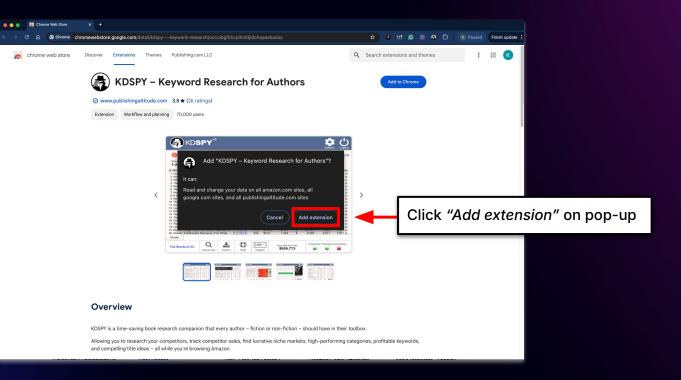

# We Have A New Book Formatting Partner

**SPECIAL SEGMENTS** 

- Password Management
- How to Use Loom
- Using System Preferences
- Quiz
- Something else

Got a good idea for a segment? Let us know!

Submit your questions live on the call in the Zoom Q&A field. We will pick the best questions to answer!

There are many students on this call, all at different points in their publishing journey. We receive many questions and do our best to choose the ones that are applicable and helpful to the majority of attendees on this call.

We would rather spend more time going deep into a good question rather than rushing from one question to the next. Therefore, we will pick and choose the best questions.

Visit our Help Center at help.publishing.com

- Account related (resetting password, Facebook group, etc.)
- KDSpy, Incognito, Chrome etc.
- 7 Day Publishing Challenge
- Pen names

In the Help Center, you will find clear answers (with videos) to all of these questions, so we will likely skip all questions related to these topics.