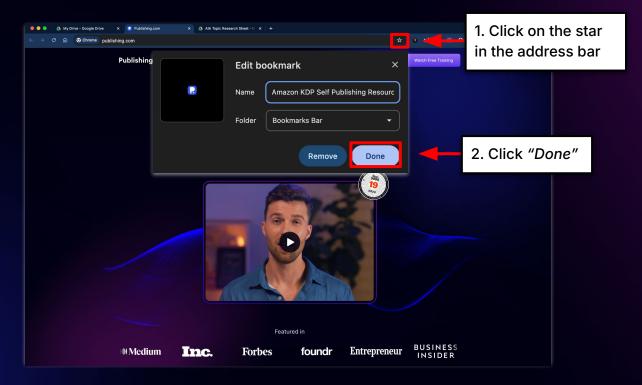

e link      Anyone on the Internet with the link     Viewers of this file can see co | c can view<br>promments and suggestions<br>Done<br>me | Sept 2022 me<br>Sept 2022 me<br>Nov 2023 me<br>30 Nov 2023 me                    | access<br>the link<br>282 KB<br>13 MB         | " to "An              |
| Bin<br>Storage                |                               | Anyone with the link      Anyone on the Internet with the link     Viewers of this file can see co | Comments and suggestions  Dom  me me me me me         | Sept 2022 me<br>Sept 2022 me<br>Nov 2023 me<br>30 Nov 2023 me<br>29 Sept 2022 me | access<br>the link<br>222 KB<br>13 MB<br>2 KB | " to "An              |

## **Clearing Your Cache**



### **Clearing Your Cache**





























### Bookmarking



### Bookmarking



#### **Pre Submitted Questions**



#### **Lindsey Barrett**

if you have a published book on KDP/ACX BEFORE joining AIA Academy, can you upload the manuscript to the software with the intent of using portions of your already published book into mini series / workbooks etc?

#### **Don Lee**

How to do book description on PUB.AI and Amazon review

#### mark oldenkamp

can I publish the same ebook that I made with publishing ai and sell it on other similar but not amazon based platforms?

#### **Tracey Shelton**

HEY TECH TALK, Good Afternoon coaches, thanks in advance for all the help you you all give. I have some great images from ChatGPT that I want to add to my manuscript. I can't get them to copy or download. They show up blank when I download to my PC. GPT gave me a zip file as well