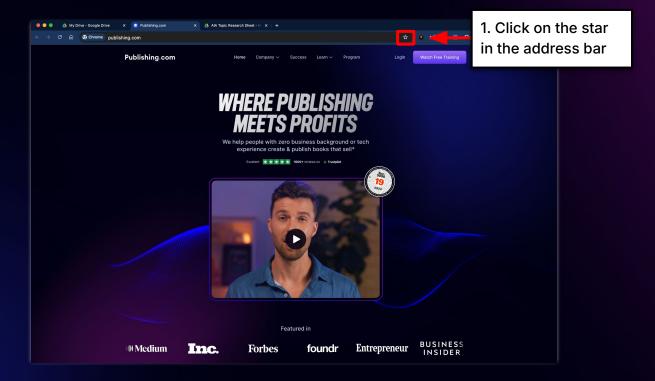

| Anyone with the link      Anyone on the Internet with the link     Viewers of this file can see co | c can view<br>promments and suggestions<br>Done<br>me | Sept 2022 me<br>Sept 2022 me<br>Nov 2023 me<br>30 Nov 2023 me                    | access<br>the link<br>282 KB<br>13 MB         | " to "An              |
| Bin<br>Storage                |                               | Anyone with the link      Anyone on the Internet with the link     Viewers of this file can see co | Comments and suggestions  Dom  me me me me me         | Sept 2022 me<br>Sept 2022 me<br>Nov 2023 me<br>30 Nov 2023 me<br>29 Sept 2022 me | access<br>the link<br>222 KB<br>13 MB<br>2 KB | " to "An              |

## **Clearing Your Cache**



### **Clearing Your Cache**































#### Bookmarking



#### Bookmarking



#### Shane

Hi Coaches, I really need some help, my ads are not converting. I had to turn off the category Parenting Girls, which is a category that is very relevant to my book because I was getting plenty of clicks but no sales; I had to do this with relevant keywords as well. I have updated my cover and looked over my description. I invested in Publisher Rocket and put everything I learned into place, but I am not getting sales. I am running out of money for ads. The book has 72 very good reviews. Please have a look at my book on Amazon and tell me what I can fix. Thanks Shane https://www.amazon.com/dp/B0D96CTVFB

#### Luke

I'm looking at a topic with 4 pretty successful books (\$2-3k/month) with basically the same title. All of the data and metrics lead me to beli