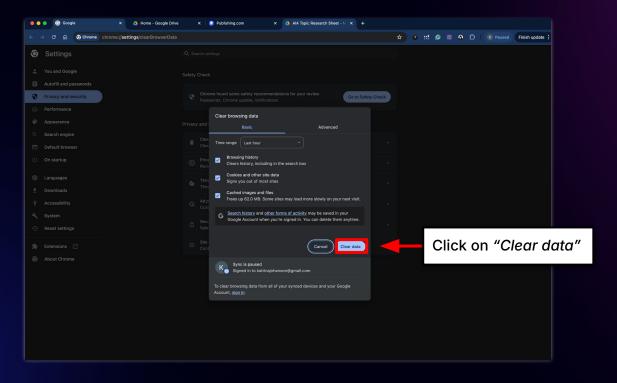

|                               | Anyone with the link      Anyone on the Internet with the link     Viewers of this file can see co | c can view<br>promments and suggestions<br>Done<br>me | Sept 2022 me<br>Sept 2022 me<br>Nov 2023 me<br>30 Nov 2023 me                    | access<br>the link<br>282 KB<br>13 MB         | " to "An              |
| Bin<br>Storage                |                               | Anyone with the link      Anyone on the Internet with the link     Viewers of this file can see co | Comments and suggestions  Dom  me me me me me         | Sept 2022 me<br>Sept 2022 me<br>Nov 2023 me<br>30 Nov 2023 me<br>29 Sept 2022 me | access<br>the link<br>222 KB<br>13 MB<br>2 KB | " to "An              |

## **Clearing Your Cache**



### **Clearing Your Cache**































#### Bookmarking



#### Bookmarking



#### Shane

Hi Coaches, I really need some help, my ads are not converting. I had to turn off the category Parenting Girls, which is a category that is very relevant to my book because I was getting plenty of clicks but no sales; I had to do this with relevant keywords as well. I have updated my cover and looked over my description. I invested in Publisher Rocket and put everything I learned into place, but I am not getting sales. I am running out of money for ads. The book has 72 very good reviews. Please have a look at my book on Amazon and tell me what I can fix. Thanks Shane https://www.amazon.com/dp/B0D96CTVFB

#### Luke

I'm looking at a topic with 4 pretty successful books (\$2-3k/month) with basically the same ti