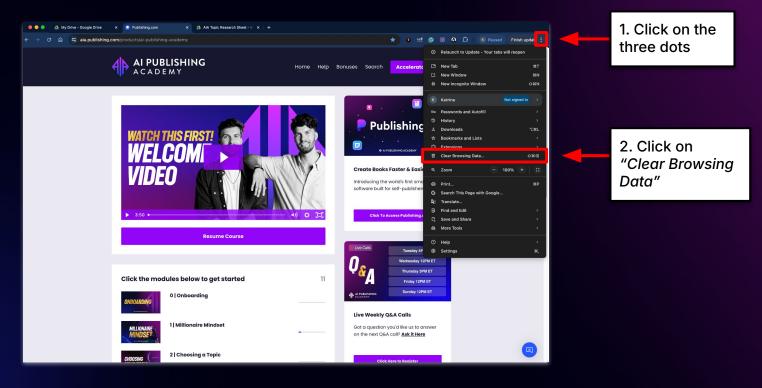

|
| Bin<br>Storage                |                               | Anyone with the link      Anyone on the Internet with the link     Viewers of this file can see co | c can view<br>promments and suggestions<br>Done<br>me | Sept 2022 me<br>Sept 2022 me<br>Nov 2023 me<br>30 Nov 2023 me                    | access<br>the link<br>282 KB<br>13 MB         | " to "An              |
| Bin<br>Storage                |                               | Anyone with the link      Anyone on the Internet with the link     Viewers of this file can see co | Comments and suggestions  Dom  me me me me me         | Sept 2022 me<br>Sept 2022 me<br>Nov 2023 me<br>30 Nov 2023 me<br>29 Sept 2022 me | access<br>the link<br>222 KB<br>13 MB<br>2 KB | " to "An              |

## **Clearing Your Cache**



### **Clearing Your Cache**































#### Bookmarking



#### Bookmarking



#### Shane

Hi Coaches, I really need some help, my ads are not converting. I had to turn off the category Parenting Girls, which is a category that is very relevant to my book because I was getting plenty of clicks but no sales; I had to do this with relevant keywords as well. I have updated my cover and looked over my description. I invested in Publisher Rocket and put everything I learned into place, but I am not getting sales. I am running out of money for ads. The book has 72 very good reviews. Please have a look at my book on Amazon and tell me what I can fix. Thanks Shane https://www.amazon.com/dp/B0D96CTVFB

#### Luke

I'm looking at a topic with 4 pretty successful books (\$2-3k/mo