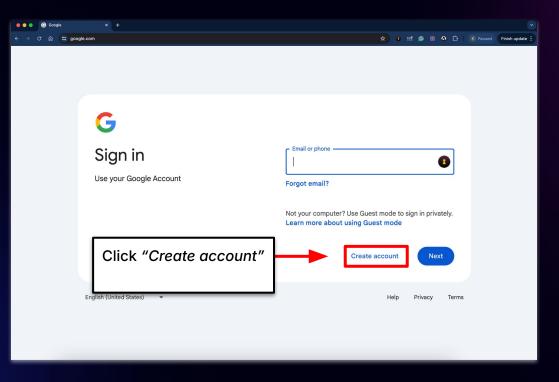

|                |                           |       |
| Change J «Everyone                         |                |                           |       |
| change your chat<br>settings to "Everyone" | 0 14           | ho can see your messages' | 2     |
|                                            | 2 <b>0</b> VV  | no can see your messages  |       |
|                                            | To: Everyone   |                           | Ů ☺ … |
|                                            | Type message h | ere                       |       |

### Tip of The Week



#### Regularly back up your data

- 1. Google Drive
- 2. iCloud
- 3. Dropbox
- 4. External Hard drives
- 5. One Drive







#### **Creating a Google Account**





### **Creating a Google Account**





## **Using Your Google Drive**



## **Using Your Google Drive**

| 😑 😑 🔷 My Drive - Google Drive | × 😵 New Tab × 🔯 Publishing.com           | X 🔥 AIA Topic Research Sheet - M X + |                           |                    |                  |
|-------------------------------|------------------------------------------|--------------------------------------|---------------------------|--------------------|------------------|
| ← → ♂ ⋒ 🛱 drive.goog          | gle.com/drive/my-drive                   |                                      | * • #                     | 🕒 🔟 🗿 🖸 🛛 🛞 Paused | Finish update    |
| 🔥 Drive                       | Q. Search in Drive                       | 莘                                    |                           | 0 🏶 🏼 🕨            | hiblishing.co