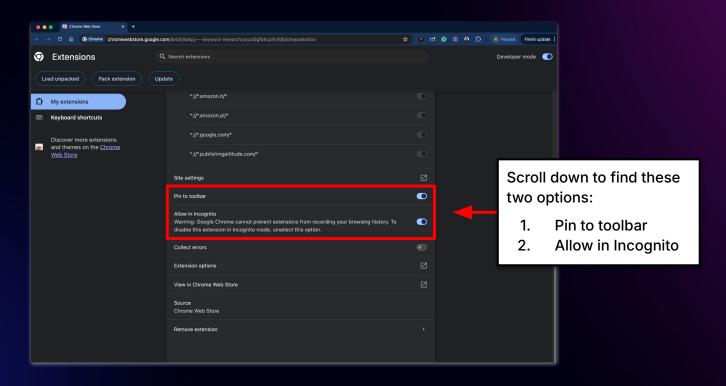

| Anyone with the link      Anyone on the Internet with the link     Viewers of this file can see co | c can view<br>promments and suggestions<br>Done<br>me | Sept 2022 me<br>Sept 2022 me<br>Nov 2023 me<br>30 Nov 2023 me                    | access<br>the link<br>282 KB<br>13 MB         | " to "An              |
| Bin<br>Storage                |                               | Anyone with the link      Anyone on the Internet with the link     Viewers of this file can see co | Comments and suggestions  Dom  me me me me me         | Sept 2022 me<br>Sept 2022 me<br>Nov 2023 me<br>30 Nov 2023 me<br>29 Sept 2022 me | access<br>the link<br>222 KB<br>13 MB<br>2 KB | " to "An              |

## **Clearing Your Cache**



### **Clearing Your Cache**































#### Bookmarking



#### Bookmarking



#### Shane

Hi Coaches, I really need some help, my ads are not converting. I had to turn off the category Parenting Girls, which is a category that is very relevant to my book because I was getting plenty of clicks but no sales; I had to do this with relevant keywords as well. I have updated my cover and looked over my description. I invested in Publisher Rocket and put everything I learned into place, but I am not getting sales. I am running out of money for ads. The book has 72 very good reviews. Please have a look at my book on Amazon and tell me what I can fix. Thanks Shane https://www.amazon.com/dp/B0D96CTVFB

#### Luke

I'm looking at a topic with 4 pretty successful books (\$2-3k/month) with basically the same title. All of the data and met