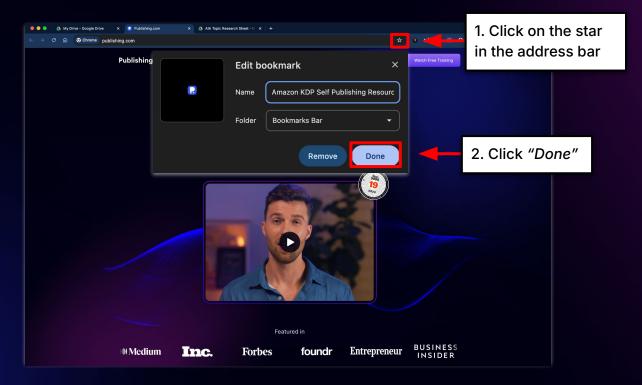

nk      Anyone on the Internet with the link     Viewers of this file can see co | c can view<br>promments and suggestions<br>Done<br>me | Sept 2022 me<br>Sept 2022 me<br>Nov 2023 me<br>30 Nov 2023 me                    | access<br>the link<br>282 KB<br>13 MB         | " to "An              |
| Bin<br>Storage                |                               | Anyone with the link      Anyone on the Internet with the link     Viewers of this file can see co | Comments and suggestions  Dom  me me me me me         | Sept 2022 me<br>Sept 2022 me<br>Nov 2023 me<br>30 Nov 2023 me<br>29 Sept 2022 me | access<br>the link<br>222 KB<br>13 MB<br>2 KB | " to "An              |

## **Clearing Your Cache**



### **Clearing Your Cache**































#### Bookmarking



#### Bookmarking



#### Shane

Hi Coaches, I really need some help, my ads are not converting. I had to turn off the category Parenting Girls, which is a category that is very relevant to my book because I was getting plenty of clicks but no sales; I had to do this with relevant keywords as well. I have updated my cover and looked over my description. I invested in Publisher Rocket and put everything I learned into place, but I am not getting sales. I am running out of money for ads. The book has 72 very good reviews. Please have a look at my book on Amazon and tell me what I can fix. Thanks Shane https://www.amazon.com/dp/B0D96CTVFB

#### Luke

I'm looking at a topic with 4 pretty successful books (\$2-3k/month) with basically the same title. All of the data and metrics lead me to believe that all 4 are b