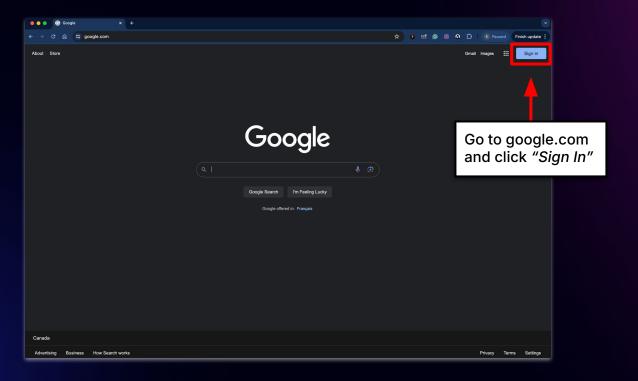

|       |
| your chat "                                |                |                           |       |
| Change J «Everyone                         |                |                           |       |
| change your chat<br>settings to "Everyone" | 0 14           | ho can see your messages' | 2     |
|                                            | 2 <b>0</b> VV  | no can see your messages  |       |
|                                            | To: Everyone   |                           | Ů ☺ … |
|                                            | Type message h | ere                       |       |

### Tip of The Week



#### Regularly back up your data

- 1. Google Drive
- 2. iCloud
- 3. Dropbox
- 4. External Hard drives
- 5. One Drive







#### **Creating a Google Account**





### **Creating a Google Account**





## **Using Your Google Drive**



## **Using Your Google Drive**

| 😑 😑 🔷 My Drive - Google Drive | × 😵 New Tab × 🔯 Publishing.com           | X 🔥 AIA Topic Research Sheet - M X + |                           |                    |                  |
|-------------------------------|------------------------------------------|--------------------------------------|---------------------------|--------------------|------------------|
| ← → ♂ ⋒ 🛱 drive.goog          | gle.com/drive/my-drive                   |                                      | * • #                     | 🕒 🔟 🗿 🖸 🛛 🛞 Paused | Finish update    |
| 🔥 Drive                       | Q. Search in Drive                       | 莘                                    |