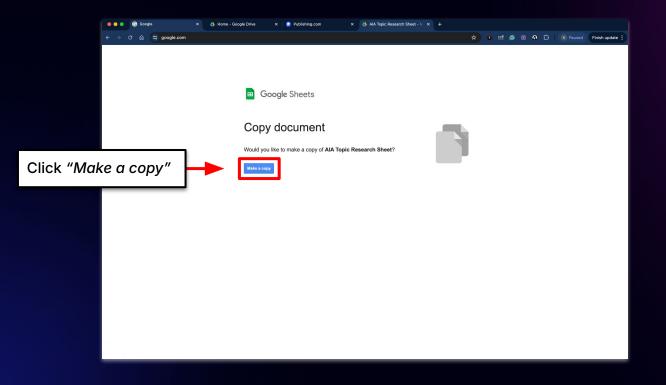

## **Using Your Google Drive**

## **Using Your Google Drive**

| 😑 😑 🔷 My Drive - Google Drive | × 😵 New Tab × 🔯 Publishing.com           | X 🔥 AIA Topic Research Sheet - M X + |                           |                    |                  |
|-------------------------------|------------------------------------------|--------------------------------------|---------------------------|--------------------|------------------|
| ← → ♂ ⋒ 🛱 drive.goog          | gle.com/drive/my-drive                   |                                      | * • #                     | 🕒 🔟 🗿 🖸 🛛 🛞 Paused | Finish update    |
| 🔥 Drive                       | Q. Search in Drive                       | 莘                                    |                           | 0 🏶 🏼 🕨            | hiblishing.com K |
| + New<br>Home                 | My Drive •<br>Type • People • Modified • |                                      |                           |                    | © 🗉              |
| Activity                      | Name 个                                   | Owner                                | Last modified 👻           | File size          | : Ø              |
| My Drive                      | E                                        | 🕒 me                                 | 4 Mar 2023 me             | 224 KB 🐣 📩 💪 🏠     | ÷ 🔒              |
| ) 프 Shared drives             |                                          | 🕒 me                                 | 4 Mar 2023 me             | 213 KB             | · _              |
| 음. Shared wh me               |                                          | 🕒 me                                 | 11 Jan 2024 me            | 1 KB               | : +              |
| () Recent                     | -                                        | 😑 me                                 | 12 Nov 2023 me            | 1.34 GB            | 1                |
| ☆ Starred                     |                                          | 😑 me                                 | 31 Aug 2022 me            | 2 KB               | 1                |
| ③ Spam                        |                                          | 😑 me                                 | 11 Jan 2024 me            | 152 KB             | :                |
| You can locate                | e it                                     | 😑 me                                 | 21 Feb 2024 me            | 1.3 MB             | 1                |
| in your Drive                 |                                          | 🕒 me                                 | 27 Feb 2024 me            | 139 KB             | 1                |
| in your Drive                 |                                          | 😑 me                                 | 27 Feb 2024 me            | 37 KB              | 1                |
|                               |                                          | 😑 me                                 | 8 Feb 2024 me             | 32.9 MB            | 1                |
|                               |                                          | 😑 me                                 | 10 Sept 2023 me           | 1.66 GB            | 1                |
|                               |                                          | 😑 me                                 | 7 Jan 2024 Rasmus Mikkels | 5 KB               | 1                |
|                               | 8                                        | 🙁 me                                 | 30 Jul 2023 me            | 7 KB               | 1                |
|                               |                                          | 🕑 me                                 | 4 Oct 2022 me             | 525 KB             | 1                |
|                               |                                          | 🕙 me                                 | 7 Sept 2022 me            | 347 KB             | 1                |
|                               |                                          | 🕒 me                                 | 7 Sept 2022 me            | 9 KB               | : ,              |
|                               |                                          |                                      |                           |                    |                  |